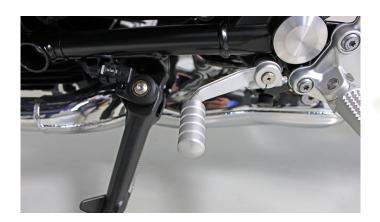

## Shift lever extension

Many BMW riders think that their shift lever is a little too thin and doesn't give enough grip when they are shifting. This enlarger will solve this problem as it offers more grip and a more sporty look for your bike. Available in polished or anodized.

Length: circa 5,7cm, diameter: circa 2,4cm

You can also purchase the necessary silicone in the required dose.

BMW RnineT, RnineT Scrambler, Pure, Racer, Urban G/S & RnineT /5

Note: These shift lever extensions do not fit in combination with the adjustable shift lever of the M package!