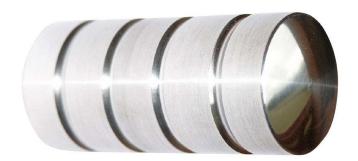

## Shift lever extension

Many BMW riders think that their shift lever is a little too thin and doesn't give enough grip when they are shifting. This enlarger will solve this problem as it offers more grip and a more sporty look for your bike. Available in polished or anodized.

Length: circa 5,7cm, diameter: circa 2,4cm

You can also purchase the necessary silicone in the required dose.

BMW RnineT, RnineT Scrambler, Pure, Racer, Urban G/S & RnineT /5

Note: These shift lever extensions do not fit in combination with the adjustable shift lever of the M package!

| Art-Nr.: 0190        | 29,90 EUR |
|----------------------|-----------|
| Deliched (Images, 1) |           |

Polished (Images: 1)

Art-Nr.: 0390 31,90 EUR

Natural anodized

Art-Nr.: 0195 31,90 EUR

Polished

with o-rings for better grip and racing look (Images: 2)

Art-Nr.: 0395 32,90 EUR

Natural anodized

with o-rings for better grip and racing look

Art-Nr.: 19x3 3,50 EUR

O-Ring for the shift lever enlargement (4 pieces)