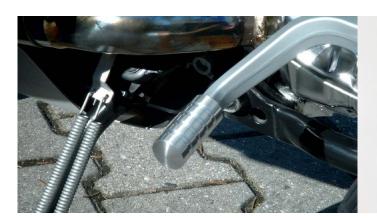

## Shift lever extension

Many BMW riders think that their shift lever is a little too thin and doesn't give enough grip when they are shifting. This enlarger will solve this problem as it offers more grip and a more sporty look for your bike. Available in polished or anodized.

Length: circa 5,7cm, diameter: circa 2,4cm

You can also purchase the necessary silicone in the required dose.

BMW RnineT, RnineT Scrambler, Pure, Racer, Urban G/S & RnineT /5

Note: These shift lever extensions do not fit in combination with the adjustable shift lever of the M package!

## **Additional pictures:**