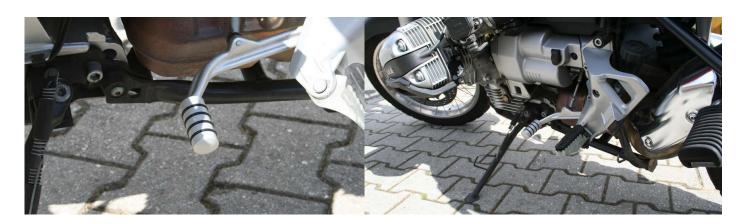

## Shift lever extension

Many BMW riders think that their shift lever is a little too thin and doesn't give enough grip when they are shifting. This enlarger will solve this problem as it offers more grip and a more sporty look for your bike. Available in polished or anodized.

Length: circa 5,7cm, diameter: circa 2,4cm

You can also purchase the necessary silicone in the required dose.

BMW RnineT, RnineT Scrambler, Pure, Racer, Urban G/S & RnineT /5

Note: These shift lever extensions do not fit in combination with the adjustable shift lever of the M package!

## **Additional pictures:**