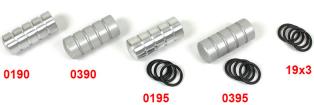

| Art-Nr.: 0190        | 29,90 EUR |
|----------------------|-----------|
| Deliched (Images, 1) |           |

Polished (Images: 1)

Art-Nr.: 0390 31,90 EUR

Natural anodized

Art-Nr.: 0195 31,90 EUR

Polished

with o-rings for better grip and racing look (Images: 2)

Art-Nr.: 0395 32,90 EUR

Natural anodized

with o-rings for better grip and racing look

Art-Nr.: 19x3 3,50 EUR

O-Ring for the shift lever enlargement (4 pieces)