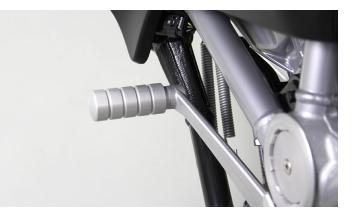

## Shift lever extension

Many BMW riders think that their shift lever is a little too thin and doesn't give enough grip when they are shifting. This enlarger will solve this problem as it offers more grip and a more sporty look for your bike. Available in polished or anodized.

Length: circa 5,7cm, diameter: circa 2,4cm

You can also purchase the necessary silicone in the required dose.

BMW RnineT, RnineT Scrambler, Pure, Racer, Urban G/S & RnineT /5

Note: These shift lever extensions do not fit in combination with the adjustable shift lever of the M package!

## **Additional pictures:**