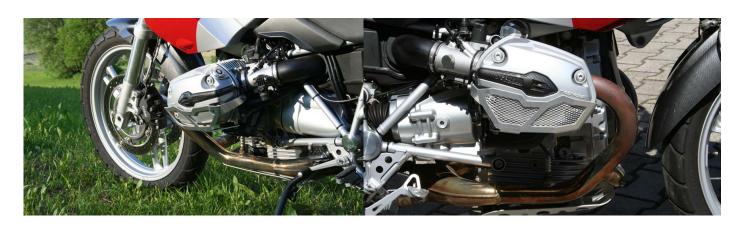

## **Engine cover**

Made of 3 mm aluminium with the latest laser-cutting and bending technology. Available in 2 versions (with/without grid) with 2 colours (natural/black anodized). Images 1 - 4. Easy and fast mounting to the original attachment points. 1 set (for left & right side) incl. fasteners and install instructions.

## Read our Press Release!

| Art-Nr.: 0620                               | 99,90 EUR  |
|---------------------------------------------|------------|
| Natural anodized (Images 1 & 2)             |            |
| Art-Nr.: 0621                               | 111,00 EUR |
| Black anodized (Images 1 & 2)               |            |
| Art-Nr.: 0622                               | 129,90 EUR |
| Natural anodized with grille (Images 3 & 4) |            |
| Art-Nr.: 0623                               | 124,90 EUR |

Black anodized with grille (Images 3 & 4)