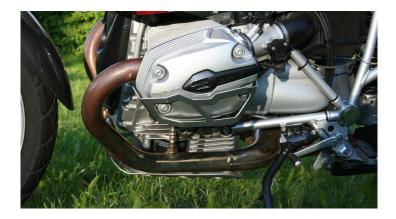

## **Engine cover**

Made of 3 mm aluminium with the latest laser-cutting and bending technology. Available in 2 versions (with/without grid) with 2 colours (natural/black anodized). Images 1 - 4. Easy and fast mounting to the original attachment points. 1 set (for left & right side) incl. fasteners and install instructions.

## Read our Press Release!

| Art-Nr.: 0620                               | 99,90 EUR  |
|---------------------------------------------|------------|
| Natural anodized (Images 1 & 2)             |            |
| Art-Nr.: 0621                               | 111,00 EUR |
| Black anodized (Images 1 & 2)               |            |
| Art-Nr.: 0622                               | 129,90 EUR |
| Natural anodized with grille (Images 3 & 4) |            |
| Art-Nr.: 0623                               | 124,90 EUR |

Black anodized with grille (Images 3 & 4)