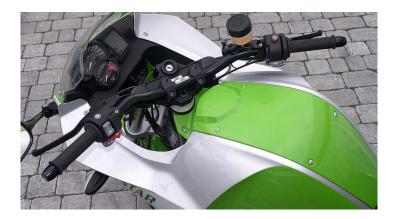

## **Superbike Handlebar**

Sporty riding without carrying your whole weight on your lower arms is the dream of many riders. To meet this wish, a Superbike handlebar conversion has been developed which with its tapered handlebars and full black anodizing not only looks sophisticated but also ensures sporting performance with very little strain on the rider. The Superbike handlebar conversion includes all components necessary for fitting.

Fits for all BMW F800S with ABS!

You can download the install instruction here.

Sizes:

Handle bar width: ca. 750mm Diameter (ends): ca. 22mm

Diameter (middle, where you mount it): ca. 28mm

Art-Nr.: 50800640406 429,00 EUR