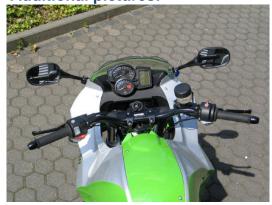

## **Superbike Handlebar**



Sporty riding without carrying your whole weight on your lower arms is the dream of many riders. To meet this wish, a Superbike handlebar conversion has been developed which with its tapered handlebars and full black anodizing not only looks sophisticated but also ensures sporting performance with very little strain on the rider. The Superbike handlebar conversion includes all components necessary for fitting.

Fits for all BMW F800S with ABS!

You can download the install instruction here.

Sizes:

Handle bar width: ca. 750mm Diameter (ends): ca. 22mm

Diameter (middle, where you mount it): ca. 28mm

Art-Nr.: 50800640406 429,00 EUR

## **Additional pictures:**