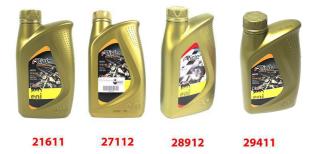

SAE 5W-40 is standard for BMW S1000R (2021-) (approx. 4L are required)

| Art-Nr.: 21611                              | 16,90 EUR |
|---------------------------------------------|-----------|
| TEC 4T engine oil (synthetic)               |           |
| SAE 15W-50 1 Litre                          |           |
| Art-Nr.: 27112                              | 15,90 EUR |
| City TEC 4T engine oil (synthetic)          |           |
| SAE 10W-40 1 Litre                          |           |
| Art-Nr.: 28912                              | 17,90 EUR |
| CITY HI TEC 4T engine oil (fully synthetic) |           |
| SAE 5W-40 1 Litre                           |           |
| Art-Nr.: 29411                              | 19,40 EUR |
| Racing 4T engine oil (fully synthetic)      |           |