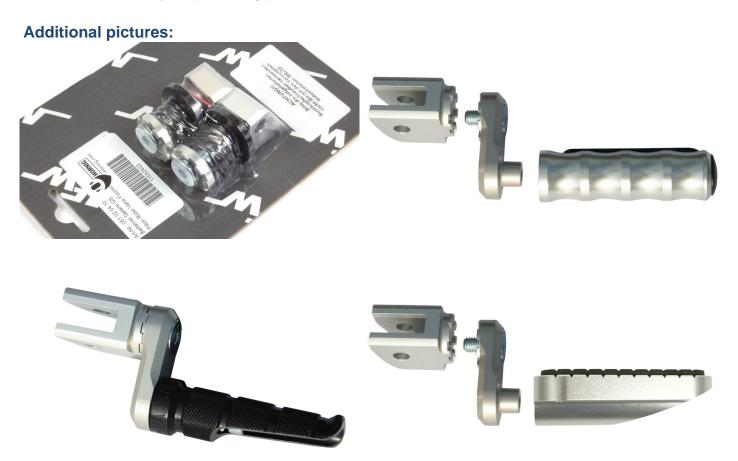

## **Pillion Rider Vario Footrest System**

The Vario Footrest System (Joint) will be mounted to the motorcycle like the original footpeg. The Vario Plate (Adapter) will be mounted to the Joint and the Footpeg will be mounted to the Vario Plate. You can only use our Super Grip Footrest or our Racing Footrest. You cannot use the original footrest. You can fix the Vario Plate every 45 degree. For a better understanding you can see the complete Footpeg lowering in the Pictures 2 and 3 (all three parts must be ordered separately!). The Joint is silver anodized with EU homologation.