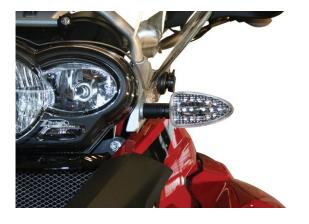

The LEDs flash yellow. Sold in pairs (for left and right).

Not compatible with BMW LED turning signals.

Fits for: BMW R 1200 GS/Adv., BMW R 1200 R, BMW R 1200 S (rear), BMW F 650/800 GS, (twin) BMW F 800 S/ST, BMW F 800 R, BMW K 1200 R u. R/Sport, BMW K 1200 S (rear), BMW K 1300 S (rear),