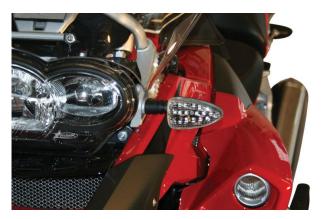

## **LED turning signals**

Awesome brightness, fitted in seconds and including electronics on the back of the panel to ensure the correct flash rate.

Complete turning signal with homologation. It is the first road legal LED for BMW bikes!

The LEDs flash yellow. Sold in pairs (for left and right).

Not compatible with BMW LED turning signals.

Fits for: BMW R 1200 GS/Adv., BMW R 1200 R, BMW R 1200 S (rear), BMW F 650/800 GS, (twin) BMW F 800 S/ST, BMW F 800 R, BMW K 1200 R u. R/Sport, BMW K 1200 S (rear), BMW K 1300 S (rear),

## Art-Nr.: 01006

1 pair of LED turning signals with clear lenses