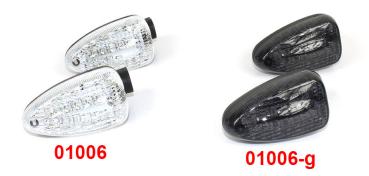

## Art-Nr.: 01006

1 pair of LED turning signals with clear lenses

## Art-Nr.: 01006-g

1 pair of LED turning signals with grey lenses

86,90 EUR

85,90 EUR