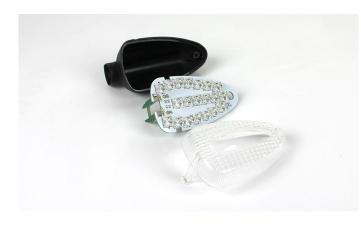

## **LED turning signals**

Awesome brightness, fitted in seconds and including electronics on the back of the panel to ensure the correct flash rate.

Complete turning signal with homologation. It is the first road legal LED for BMW bikes!

The LEDs flash yellow. Sold in pairs (for left and right).

Not compatible with BMW LED turning signals.

Fits for: BMW R 1200 GS/Adv., BMW R 1200 R, BMW R 1200 S (rear), BMW F 650/800 GS, (twin) BMW F 800 S/ST, BMW F 800 R, BMW K 1200 R u. R/Sport, BMW K 1200 S (rear), BMW K 1300 S (rear),