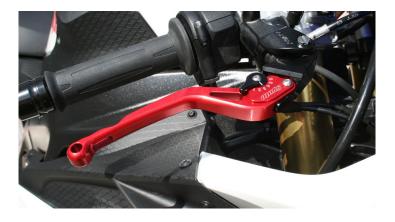

## Synto brake- and clutch lever

Synto is the name of the 6x adjustable CNC high-precision brake and clutch made of aluminium. Combines elegance and functionality. Handling pure!

- \* 6 x adjustable CNC high-precision levers
- \* Racing proven
- \* Extremly light weight / 60g per lever
- \* CNC milled from high tech aeronautical norm aluminium EN 2017
- \* Perfect design convincing finish
- \* Brilliant controll feeling
- \* Levers ca. 5 cm shorter than original
- \* Aerodynamic louver
- \* Predetermined breaking point at long version
- \* Lever in black, red and blue
- \* Adjuster colour is always black, only the black lever has a silver adjuster
- \* For brake and clutch
- \* Including street homologation, TÜV part certificate (ABE)!

| Art-Nr.: BH27-BKH1-15-11-K           | 199,90 EUR |
|--------------------------------------|------------|
| Brake- and Clutch Lever black-silver |            |
| Art-Nr.: BH27-BKH1-17-15-K           | 199,90 EUR |
| Brake- and Clutch Lever red-black    |            |
| Art-Nr.: BH27-BKH1-14-15-K           | 199,90 EUR |