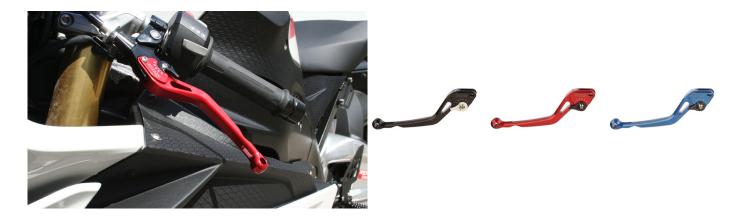

## Synto brake- and clutch lever

Synto is the name of the 6x adjustable CNC high-precision brake and clutch made of aluminium. Combines elegance and functionality. Handling pure!

- \* 6 x adjustable CNC high-precision levers
- \* Racing proven
- \* Extremly light weight / 60g per lever
- \* CNC milled from high tech aeronautical norm aluminium EN 2017
- \* Perfect design convincing finish
- \* Brilliant controll feeling
- \* Levers ca. 5 cm shorter than original
- \* Aerodynamic louver
- \* Predetermined breaking point at long version
- \* Lever in black, red and blue
- \* Adjuster colour is always black, only the black lever has a silver adjuster
- \* For brake and clutch
- \* Including street homologation, TÜV part certificate (ABE)!

| Art-Nr.: BH27-BKH1-15-11-K           | 199,90 EUR |
|--------------------------------------|------------|
| Brake- and Clutch Lever black-silver |            |
| Art-Nr.: BH27-BKH1-17-15-K           | 199,90 EUR |
| Brake- and Clutch Lever red-black    |            |
| Art-Nr.: BH27-BKH1-14-15-K           | 199,90 EUR |

Brake- and Clutch Lever blue-black