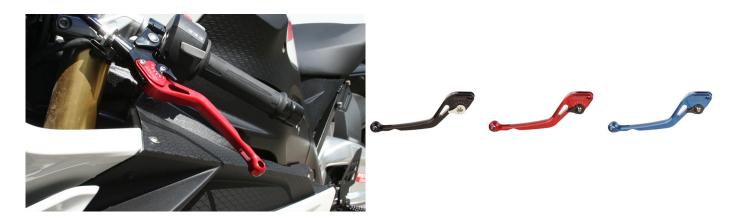

| Art-Nr.: BH27B-KH37-15-11-L | 199,90 EUR |
|-----------------------------|------------|
|-----------------------------|------------|

Brake- and Clutch Lever black-silver

## Art-Nr.: BH27B-KH37-17-15-L 199,90 EUR

Brake- and Clutch Lever red-black

## Art-Nr.: BH27B-KH37-14-15-L 199,90 EUR

Brake- and Clutch Lever blue-black