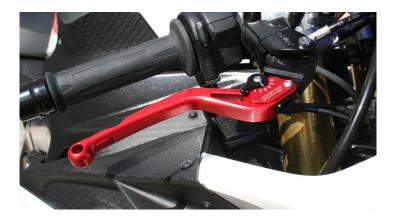

## Synto brake- and clutch lever

Synto is the name of the 6x adjustable CNC high-precision brake and clutch made of aluminium. Combines elegance and functionality. Handling pure!

- \* 6 x adjustable CNC high-precision levers
- \* Racing proven
- \* Extremly light weight / 60g per lever
- \* CNC milled from high tech aeronautical norm aluminium EN 2017
- \* Perfect design convincing finish
- \* Brilliant controll feeling
- \* Levers ca. 1 cm shorter than original
- \* Aerodynamic louver
- \* Predetermined breaking point at long version
- \* Lever in black, red and blue
- \* Adjuster colour is always black, only the black lever has a silver adjuster
- \* For brake and clutch
- \* Including street homologation, TÜV part certificate (ABE)!

## Art-Nr.: BH27B-KH37-17-15-L 199,90 EUR

Brake- and Clutch Lever red-black