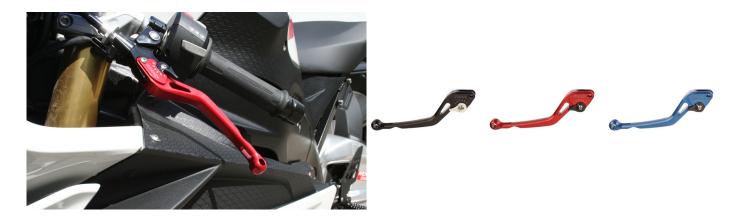

## Synto brake- and clutch lever

Synto is the name of the 6x adjustable CNC high-precision brake and clutch made of aluminium. Combines elegance and functionality. Handling pure!

- \* 6 x adjustable CNC high-precision levers
- \* Racing proven
- \* Extremly light weight / 60g per lever
- \* CNC milled from high tech aeronautical norm aluminium EN 2017
- \* Perfect design convincing finish
- \* Brilliant controll feeling
- \* Levers ca. 1 cm shorter than original
- \* Aerodynamic louver
- \* Predetermined breaking point at long version
- \* Lever in black, red and blue
- \* Adjuster colour is always black, only the black lever has a silver adjuster
- \* For brake and clutch
- \* Including street homologation, TÜV part certificate (ABE)!

| Art-Nr.: BH27B-BKH1B-15-11-L         | 199,90 EUR |
|--------------------------------------|------------|
| Brake- and Clutch Lever black-silver |            |
| Art-Nr.: BH27B-BKH1B-17-15-L         | 199,90 EUR |
| Brake- and Clutch Lever red-black    |            |
| Art-Nr.: BH27B-BKH1B-14-15-L         | 199,90 EUR |

Brake- and Clutch Lever blue-black