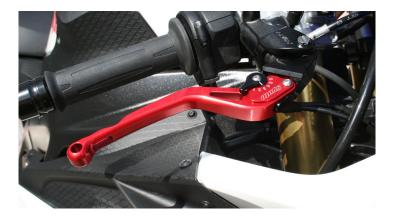

## Synto brake- and clutch lever

Synto is the name of the 6x adjustable CNC high-precision brake and clutch made of aluminium. Combines elegance and functionality. Handling pure!

- \* 6 x adjustable CNC high-precision levers
- \* Racing proven
- \* Extremly light weight / 60g per lever
- \* CNC milled from high tech aeronautical norm aluminium EN 2017
- \* Perfect design convincing finish
- \* Brilliant controll feeling
- \* Levers ca. 1 cm shorter than original
- \* Aerodynamic louver
- \* Predetermined breaking point at long version
- \* Lever in black, red and blue
- \* Adjuster colour is always black, only the black lever has a silver adjuster
- \* For brake and clutch
- \* Including street homologation, TÜV part certificate (ABE)!