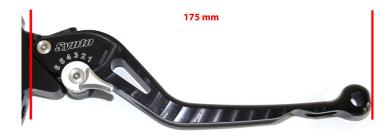

## Synto brake- and clutch lever

Synto is the name of the 6x adjustable CNC high-precision brake and clutch made of aluminium. Combines elegance and functionality. Handling pure!

- \* 6 x adjustable CNC high-precision levers
- \* Racing proven
- \* Extremly light weight / 60g per lever
- \* CNC milled from high tech aeronautical norm aluminium EN 2017
- \* Perfect design convincing finish
- \* Brilliant controll feeling
- \* Levers ca. 1 cm shorter than original
- \* Aerodynamic louver
- \* Predetermined breaking point at long version
- \* Lever in black, red and blue
- \* Adjuster colour is always black, only the black lever has a silver adjuster
- \* For brake and clutch
- \* Including street homologation, TÜV part certificate (ABE)!