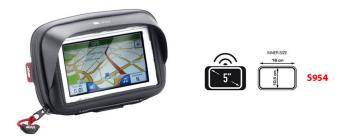

## **GPS Bag for Mobile Phone and Car Navigator**

The new GIVI GPS system carrier easily fits to the majority of motorcycles and to some scooters, since it can be mounted onto tubular handlebars (22mm) through the robust supports with which it is equipped. Moreover, it can be easily locked thanks to the rapid lock/unlock system. The S952-S954 permits the use of the same device you have in your car or of your smart phone (if it has an integrated GPS system and satellite navigation software), since it allows for both horizontal and vertical screen viewing. There is also access for external cables. The S954 external protective cover is semi-rigid and the device is equipped with a practical anti-rain lining, which guarantees an effective barrier for water, without interfering with the use.

For mounting on clip-on handlebars / stub handlebars, please order adapter 440079 separately!

Art-Nr.: S954 GPS Bag 5 inch 56,50 EUR

Additional pictures: