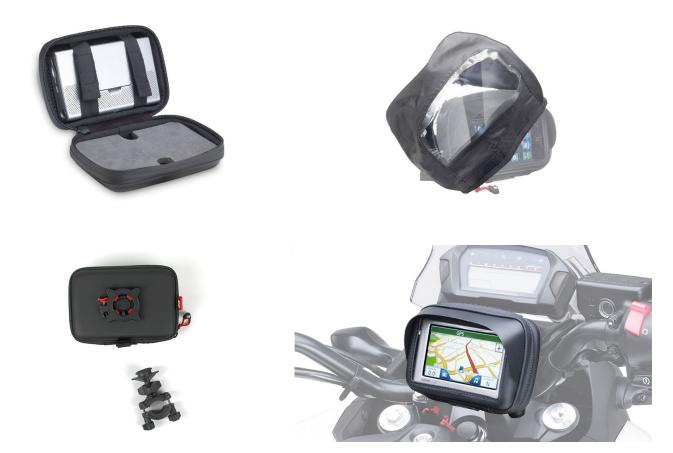

## **GPS Bag for Mobile Phone and Car Navigator**

The new GIVI GPS system carrier easily fits to the majority of motorcycles and to some scooters, since it can be mounted onto tubular handlebars (22mm) through the robust supports with which it is equipped. Moreover, it can be easily locked thanks to the rapid lock/unlock system. The S952-S954 permits the use of the same device you have in your car or of your smart phone (if it has an integrated GPS system and satellite navigation software), since it allows for both horizontal and vertical screen viewing. There is also access for external cables. The S954 external protective cover is semi-rigid and the device is equipped with a practical anti-rain lining, which guarantees an effective barrier for water, without interfering with the use.

For mounting on clip-on handlebars / stub handlebars, please order adapter 440079 separately!

Art-Nr.: S954 GPS Bag 5 inch 56,50 EUR

Additional pictures: