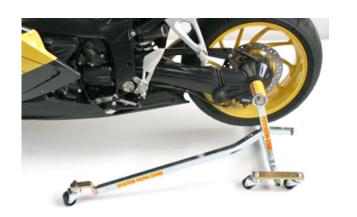

## **Lifter - Assembly Stand**

Article number 2016N: Very stable and useful lifter, made of galvanized steel. You will also have to order the arbor

All our arbors make sure that you can secure your motorcycle for 100%! But you can still change the wheel, without giving up the security!

You can still move the wheel, even when the motorcycle is lifted up (for example for cleaning the wheel). Lubricate the arbor before using!

The long and bent lever makes sure that you can hold the handle bar while lifting the motorcycle! You can move the complete motorcycle very easy and fast when you combine our lifter with the Shunting-Set article number 2017RS.

Article number 2020I: Arbor, diameter 30,5mm

Article number 2017RS: Shunting-Set

| Art-Nr.: 2016N  | 119,90 EUR |
|-----------------|------------|
| Lifter          |            |
|                 |            |
| Art-Nr.: 2020l  | 85,90 EUR  |
| Arbor           |            |
|                 |            |
| Art-Nr.: 2017RS | 109,90 EUR |