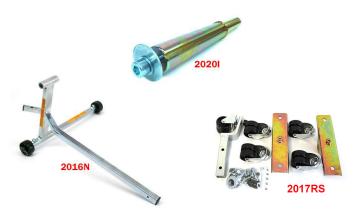

## **Lifter - Assembly Stand**

Article number 2016N: Very stable and useful lifter, made of galvanized steel. You will also have to order the arbor

All our arbors make sure that you can secure your motorcycle for 100%! But you can still change the wheel, without giving up the security!

You can still move the wheel, even when the motorcycle is lifted up (for example for cleaning the wheel). Lubricate the arbor before using!

The long and bent lever makes sure that you can hold the handle bar while lifting the motorcycle! You can move the complete motorcycle very easy and fast when you combine our lifter with the Shunting-Set article number 2017RS.

Article number 2020I: Arbor, diameter 30,5mm

Article number 2017RS: Shunting-Set

| Art-Nr.: 2016N  | 119,90 EUR |
|-----------------|------------|
| Lifter          |            |
|                 |            |
| Art-Nr.: 2020l  | 85,90 EUR  |
| Arbor           |            |
|                 |            |
| Art-Nr.: 2017RS | 109,90 EUR |