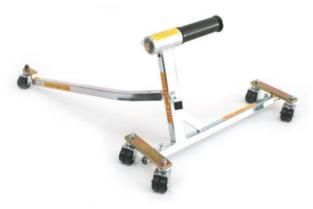

Article number 2020I: Arbor, diameter 30,5mm

Article number 2017RS: Shunting-Set

| Art-Nr.: 2016N  | 119,90 EUR |
|-----------------|------------|
| Lifter          |            |
|                 |            |
| Art-Nr.: 2020l  | 85,90 EUR  |
| Arbor           |            |
|                 |            |
| Art-Nr.: 2017RS | 109,90 EUR |

Shunting-Set