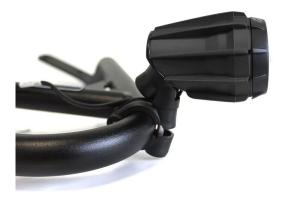

## Install Instruction

Note: The fixation clamps are also suitable for a pipe diameter of 27mm. All you need to do is use a M6x50 Allen screw (instead of the supplied M6x45) (see image 3).

If the plus cable of the headlights is too short for your motorcycle, you can extend it with our item S23004138. Our cable ties (item 3800105 / 3800115) are also helpful for mounting the headlights.