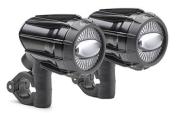

## **Additional LED Lights**

These LED fog lights fit for all motorcycles with crash bar or similar mounting possibility. The set consists of two additional LED lights, which can be mounted to crash bars (diameter 21-25mm). They will be connected to the battery. The switch will be mounted onto your handlebar. These lights do not require any change of the electric system of your motorcycle. If you do not want the headlights to possibly be switched on when the motorcycle is switched off, we recommend using the CLS Connect module, item number 127.00.010. With EG homologation.