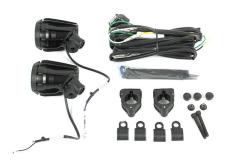

Shipping: Mounting instructions 2x LED fog lights (12V, 14W) Wiring Switch (switch mounting only for tubular handlebars)

## Install Instruction

Note: The fixation clamps are also suitable for a pipe diameter of 27mm. All you need to do is use a M6x50 Allen screw (instead of the supplied M6x45) (see image 3).

If the plus cable of the headlights is too short for your motorcycle, you can extend it with our item S23004138. Our cable ties (item 3800105 / 3800115) are also helpful for mounting the headlights.

Allen screw kit, stainless steel, M6x50 (2 pieces)

Additional pictures: