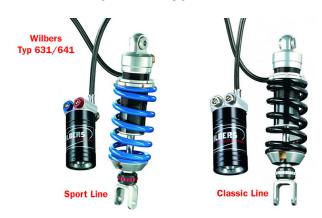

## Wilbers Suspension type 641 R1100RT rear

The Wilbers Racing Suspension shock 641 respectively 631 is fitted with a hose connected compression tank. Therefore it is completely and individually tunable in rebound, compression and preload.

All our Wilbers suspensions are specially tuned to your requirements!

Therefore, please give us the following data in the comment of your order:

- rider weight with clothes and helmet in kg
- loading weight in kg
- passenger weight with clothes and helmet in kg
- how often do you have a passenger? (in %)
- payload (if you have a passenger with you) in kg
- purpose (road, terrain, racetrack)
- driving style (Sporty, tours, off-road)
- color of the spring: Sport Line (blue) or Classic Line (black)

## BMW R1100RT (BMW 259) 1996-\*

Wilbers Suspension type 641

Art-Nr.: 625-0046-00 329,00 EUR

Wilbers Suspension Accessory:

Hydraulic preload adjuster

Art-Nr.: 629-0000-00 99,00 EUR

Wilbers Suspension Accessory