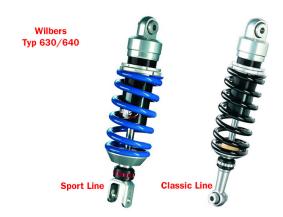

All our Wilbers suspensions are specially tuned to your requirements!

Therefore, please give us the following data in the comment of your order:

- rider weight with clothes and helmet in kg
- loading weight in kg
- passenger weight with clothes and helmet in kg
- how often do you have a passenger? (in %)
- payload (if you have a passenger with you) in kg
- purpose (road, terrain, racetrack)
- driving style (Sporty, tours, off-road)
- color of the spring: Sport Line (blue) or Classic Line (black)