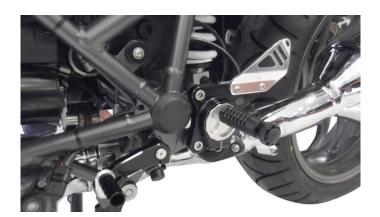

## **Footrest System**

This Gilles Tooling Footrest System is adjustable in 12 steps

22 mm adjusting diameter

Playfree brake- and gear lever with ball bearings

Adjustable toe piece

Extreme resistant against abrasive wear and stone chipping due to hardened surface

Cnc machined from solid, high-strength and rigid aircraft-aluminium

Stainless steel bolts

Install instruction

BMW R1200R 2005-2014

Also referred to as footpeg system.

Art-Nr.: RCT10GT-BM03-B 626,00 EUR

Footrest System black