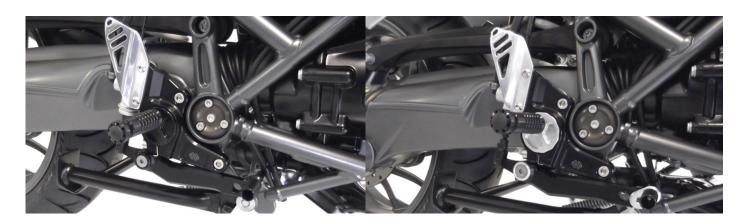

## **Footrest System**

This Gilles Tooling Footrest System is adjustable in 12 steps

22 mm adjusting diameter

Playfree brake- and gear lever with ball bearings

Adjustable toe piece

Extreme resistant against abrasive wear and stone chipping due to hardened surface

Cnc machined from solid, high-strength and rigid aircraft-aluminium

Stainless steel bolts

Install instruction

BMW R1200R 2005-2014

Also referred to as footpeg system.

Art-Nr.: RCT10GT-BM03-B 626,00 EUR

Footrest System black