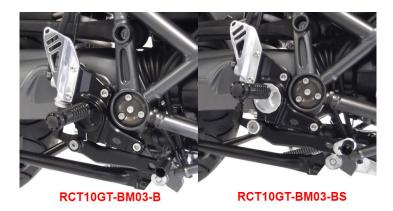

## **Footrest System**

This Gilles Tooling Footrest System is adjustable in 12 steps

22 mm adjusting diameter

Playfree brake- and gear lever with ball bearings

Adjustable toe piece

Extreme resistant against abrasive wear and stone chipping due to hardened surface

Cnc machined from solid, high-strength and rigid aircraft-aluminium

Stainless steel bolts

Install instruction

BMW R1200R 2005-2014

Also referred to as footpeg system.

Art-Nr.: RCT10GT-BM03-B 626,00 EUR

Footrest System black

Art-Nr.: RCT10GT-BM03-BS 626,00 EUR

Footrest System black silver