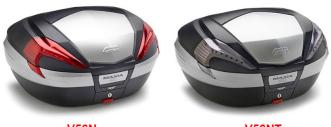

## **Top Case V56**

**V56N** 

V56 MAXIA 4 Monokey top case Capacity: 2 helmets Size: W 600 mm, H 330 mm, L 480 mm Volume: 56 litres Max. load: 10 kg

Doesn't fit on the original BMW top case mounting. You need also the GIVI top case mounting. See our product "top case mounting"!

| Art-Nr.: V56N                                            | 269,90 EUR |
|----------------------------------------------------------|------------|
| Topcase V56 mat black                                    |            |
|                                                          |            |
| Art-Nr.: V56NT                                           | 320,00 EUR |
| Topcase V56 Tech mat black                               |            |
|                                                          |            |
| Art-Nr.: E111                                            | 48,90 EUR  |
| Backrest for V56 (Image 3)                               |            |
|                                                          |            |
| Art-Nr.: SL103                                           | 44,90 EUR  |
| 2 minute look and (2 looks looved alike industing loove) |            |