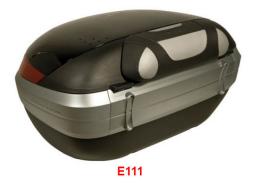

| Art-Nr.: V56N                                            | 269,90 EUR |
|----------------------------------------------------------|------------|
| Topcase V56 mat black                                    |            |
|                                                          |            |
| Art-Nr.: V56NT                                           | 320,00 EUR |
| Topcase V56 Tech mat black                               |            |
|                                                          |            |
| Art-Nr.: E111                                            | 48,90 EUR  |
| Backrest for V56 (Image 3)                               |            |
|                                                          |            |
| Art-Nr.: SL103                                           | 44,90 EUR  |
| 2 minute look and (2 looks looved alike industing loove) |            |