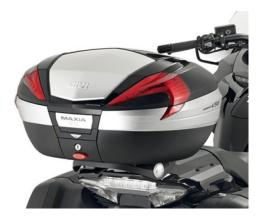

## **Top Case V56**

**V56N** 

V56 MAXIA 4 Monokey top case Capacity: 2 helmets Size: W 600 mm, H 330 mm, L 480 mm Volume: 56 litres Max. load: 10 kg

Doesn't fit on the original BMW top case mounting. You need also the GIVI top case mounting. See our product "top case mounting"!

| Art-Nr.: V56N                                            | 269,90 EUR |
|----------------------------------------------------------|------------|
| Topcase V56 mat black                                    |            |
|                                                          |            |
| Art-Nr.: V56NT                                           | 320,00 EUR |
| Topcase V56 Tech mat black                               |            |
|                                                          |            |
| Art-Nr.: E111                                            | 48,90 EUR  |
| Backrest for V56 (Image 3)                               |            |
|                                                          |            |
| Art-Nr.: SL103                                           | 44,90 EUR  |
| 2 minute look and (2 looks looved alike industing loove) |            |