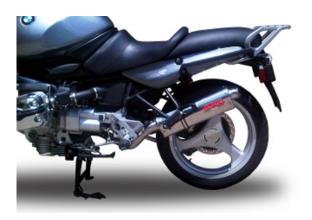

## **GPR Slip On Exhaust Trevale Stainless Steel**

GPR Trevale Stainless Steel BMW R 1100 GS 1994-1998 Slip On Silencer Exhaust with catalyst

- With EC approval / test number, approved all across Europe (no entry in vehicle papers required)
- Removable dB reduction device/ dB absorber
- Stainless steel holding clamps with rubber pad
- All parts needed for assembly are included in the delivery content
- Similar to image
- Weight per silencer: approximately 2,3 kg
- Silencer length: approximately 400 mm
- With removable catalyst

With European homologation.

Art-Nr.: CAT.BMW.4.TRI 459,90 EUR

GPR Trevale Stainless Steel