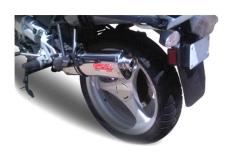

## **GPR Slip On Exhaust Trevale Stainless Steel**

GPR Trevale Stainless Steel BMW R 1100 GS 1994-1998 Slip On Silencer Exhaust with catalyst

- With EC approval / test number, approved all across Europe (no entry in vehicle papers required)
- Removable dB reduction device/ dB absorber
- Stainless steel holding clamps with rubber pad
- All parts needed for assembly are included in the delivery content
- Similar to image
- Weight per silencer: approximately 2,3 kg
- Silencer length: approximately 400 mm
- With removable catalyst