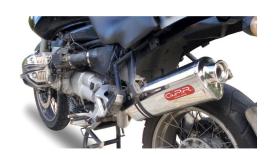

## **GPR Slip On Exhaust Trevale Stainless Steel**

GPR Trevale Stainless Steel BMW R 1100 GS 1994-1998 Slip On Silencer Exhaust with catalyst

- With EC approval / test number, approved all across Europe (no entry in vehicle papers required)
- Removable dB reduction device/ dB absorber
- Stainless steel holding clamps with rubber pad
- All parts needed for assembly are included in the delivery content
- Similar to image
- Weight per silencer: approximately 2,3 kg
- Silencer length: approximately 400 mm
- With removable catalyst