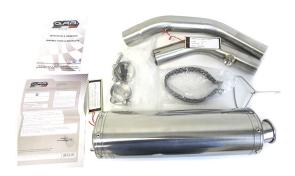

## **GPR Slip On Exhaust Trevale Stainless Steel**



GPR Trevale Stainless Steel BMW R 1100 GS 1994-1998 Slip On Silencer Exhaust with catalyst

- With EC approval / test number, approved all across Europe (no entry in vehicle papers required)
- Removable dB reduction device/ dB absorber
- Stainless steel holding clamps with rubber pad
- All parts needed for assembly are included in the delivery content
- Similar to image
- Weight per silencer: approximately 2,3 kg
- Silencer length: approximately 400 mm
- With removable catalyst

With European homologation.

Art-Nr.: CAT.BMW.4.TRI 459,90 EUR

GPR Trevale Stainless Steel

## Additional pictures: