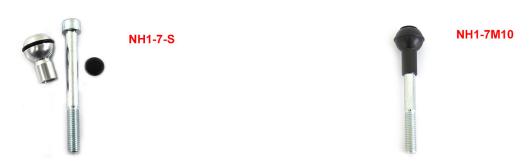

For BMW RnineT, RnineT Scrambler, Pure, Urban G/S & RnineT /5! Not for RnineT Racer!

For a M8 thread, see part number NH 1-10!

Also referred to as GPS mount, GPS bracket, GPS handlebar bracket.

Art-Nr.: NH1-7-S 30,00 EUR

**GPS** Mounting silver

Art-Nr.: NH1-7M10 30,00 EUR

**GPS** Mounting black