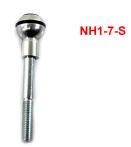

You screw the GPS ball into the upper triple clamp. The screw is 100 mm long with a M10 thread. You can mount many different GPS mounts to it, for example RAM mounts or the mounts which we offer under Extra GPS Mount.Diameter RAM ball: 1 inch (2,54 cm)

For BMW RnineT, RnineT Scrambler, Pure, Urban G/S & RnineT /5! Not for RnineT Racer!

For a M8 thread, see part number NH 1-10!

Also referred to as GPS mount, GPS bracket, GPS handlebar bracket.

Art-Nr.: NH1-7-S 30,00 EUR