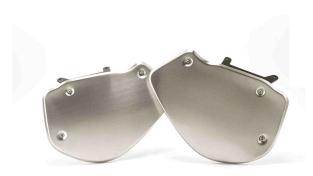

## **Retro Infill Panels**

These retro infill panels for your BMW RnineT, RnineT Scrambler, Racer, Pure & Urban G/S are made of aluminium and are a true highlight on your motorcycle. The side covers combine functionality and a trendy retro design by protecting the driver as well as the motorcycle against dirt and splash water and giving a special classical look to your BMW. This retro look can even be intensified by using the optional sticker set which comes with the shipment.

Shipment includes a set for the left and the right side.

BMW RnineT (2013-)

BMW RnineT Scrambler (2016-)

BMW RnineT Pure (2016-)

**BMW RnineT Racer** 

BMW RnineT Urban G/S (2016-)

BMW RnineT /5

Install Instruction