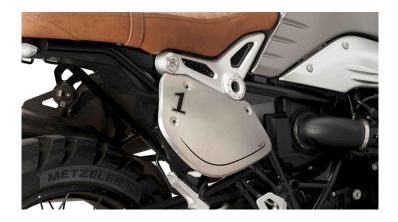

## **Retro Infill Panels**

These retro infill panels for your BMW RnineT, RnineT Scrambler, Racer, Pure & Urban G/S are made of aluminium and are a true highlight on your motorcycle. The side covers combine functionality and a trendy retro design by protecting the driver as well as the motorcycle against dirt and splash water and giving a special classical look to your BMW. This retro look can even be intensified by using the optional sticker set which comes with the shipment.

Shipment includes a set for the left and the right side.

BMW RnineT (2013-)

BMW RnineT Scrambler (2016-)

BMW RnineT Pure (2016-)

**BMW RnineT Racer** 

BMW RnineT Urban G/S (2016-)

BMW RnineT /5

Install Instruction