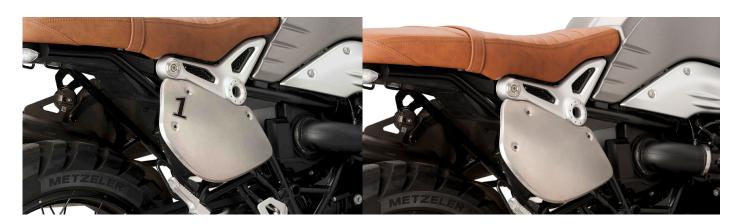

## **Retro Infill Panels**

These retro infill panels for your BMW RnineT, RnineT Scrambler, Racer, Pure & Urban G/S are made of aluminium and are a true highlight on your motorcycle. The side covers combine functionality and a trendy retro design by protecting the driver as well as the motorcycle against dirt and splash water and giving a special classical look to your BMW. This retro look can even be intensified by using the optional sticker set which comes with the shipment.

Shipment includes a set for the left and the right side.

BMW RnineT (2013-)

BMW RnineT Scrambler (2016-)

BMW RnineT Pure (2016-)

**BMW RnineT Racer** 

BMW RnineT Urban G/S (2016-)

BMW RnineT /5

Install Instruction