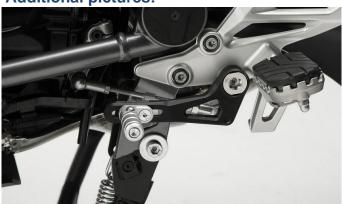

ue to its trendy design. The lever consists of two pieces and is made of CNC-milled aluminium (scratch-resistant thanks to hardcoat finishing). It is infinitely adjustable which considerably improves ergonomics while driving. A spring lock ensures functionality, even after a fall over. The gear lever can be adjusted up to 3cm to the front from the original position so that it is easier to get between the shift lever and the footrest even with larger shoes. No street homologation necessary!

## **BMW R1250R**

## Install Instruction

Shipment includes gear lever, mounting material and installation instruction.

Note: Can only be mounted with standard lever (no Option719 or other special accessories)!

Art-Nr.: FSC.07.573.10000 140,00 EUR

Adjustable Gear Lever

## **Additional pictures:**