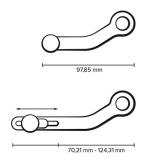

## **Adjustable Gear Lever**

The adjustable gear lever for the BMW R1250R is made of high-quality materials and convinces due to its trendy design. The lever consists of two pieces and is made of CNC-milled aluminium (scratch-resistant thanks to hardcoat finishing). It is infinitely adjustable which considerably improves ergonomics while driving. A spring lock ensures functionality, even after a fall over. The gear lever can be adjusted up to 3cm to the front from the original position so that it is easier to get between the shift lever and the footrest even with larger shoes. No street homologation necessary!