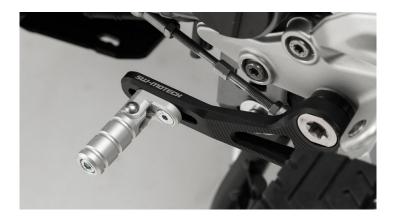

## **Adjustable Gear Lever**

The adjustable gear lever for the BMW R1250R is made of high-quality materials and convinces due to its trendy design. The lever consists of two pieces and is made of CNC-milled aluminium (scratch-resistant thanks to hardcoat finishing). It is infinitely adjustable which considerably improves ergonomics while driving. A spring lock ensures functionality, even after a fall over. The gear lever can be adjusted up to 3cm to the front from the original position so that it is easier to get between the shift lever and the footrest even with larger shoes. No street homologation necessary!

Adjustable Gear Lever