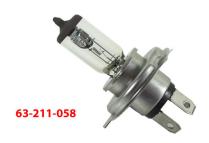

## Bulb Main Headlights H4 12V 60/55W

Bulb 12V 60/55W P43T T16X75 C-8/C-8 H4 UVS HD HIGHLIFE, H4 Halogen HD

Attention: Please do not touch the glass bulb with bare hands when installing it. This powerful Halogen bulb warms up stronger than conventional bulbs - skin fat and dirt impede the heat emission and can therefore damage the bulb. Always touch the bulb with a clean and fat-free towel when mounting it. For a longer lifespan of the bulbs on your vehicle you can use an electronic protector which prevents voltage peaks from damaging bike components.

Art-Nr.: 63-211-058 9,90 EUR

Bulb H4 12V 60/55W