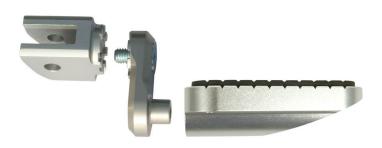

## **Driver Vario Footrest System**

The Vario footrest system (joint) will be mounted to the motorcycle like the original footpeg. The Vario plate (adapter) will be mounted to the joint and the footpeg will be mounted to the Vario plate. You can only use our Super Grip footrest, our Racing footrest or our Multi Grip footrest. You cannot use the original footrest. You can fix the Vario plate every 45 degree. For a better understanding you can see the complete footpeg lowering on pictures 2, 3 and 4 (all three parts must be ordered separately!). The joint is silver anodized with EU homologation.

## **Additional pictures:**