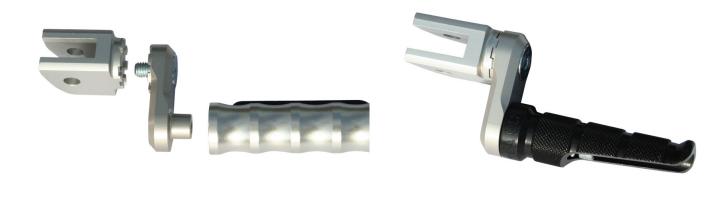

## **Driver Vario Footrest System**

The Vario footrest system (joint) will be mounted to the motorcycle like the original footpeg. The Vario plate (adapter) will be mounted to the joint and the footpeg will be mounted to the Vario plate. You can only use our Super Grip footrest, our Racing footrest or our Multi Grip footrest. You cannot use the original footrest. You can fix the Vario plate every 45 degree. For a better understanding you can see the complete footpeg lowering on pictures 2, 3 and 4 (all three parts must be ordered separately!). The joint is silver anodized with EU homologation.

## **Additional pictures:**