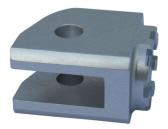

## **Driver Vario Footrest System**

The Vario footrest system (joint) will be mounted to the motorcycle like the original footpeg. The Vario plate (adapter) will be mounted to the joint and the footpeg will be mounted to the Vario plate. You can only use our Super Grip footrest, our Racing footrest or our Multi Grip footrest. You cannot use the original footrest. You can fix the Vario plate every 45 degree. For a better understanding you can see the complete footpeg lowering on pictures 2, 3 and 4 (all three parts must be ordered separately!). The joint is silver anodized with EU homologation.