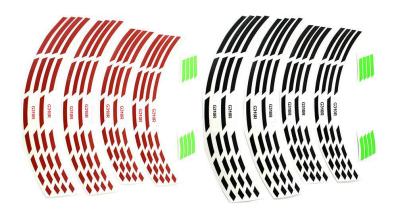

## **Rim Stripes**

Rim Stripes with the writing G310R.

- pre-curved 7 mm wide segments
- for 17 inch front wheel and 17 inch rear wheel
- high quality automotive foil
- available in different colours (other colours are also possible)

## Shipment:

16 segments (4 segments for one side of one wheel) + install instruction

Not suitable for spoke rims with external spokes!

| Art-Nr.: g310r-rot17-17   | 11,00 EUR |
|---------------------------|-----------|
| Rim Strips red            |           |
|                           |           |
| Art-Nr.: g310r-weiss17-17 | 14,90 EUR |
| Rim Strips white          |           |
|                           |           |
| Art-Nr.: g310r-blau17-17  | 11,00 EUR |
| Dim String blue           |           |