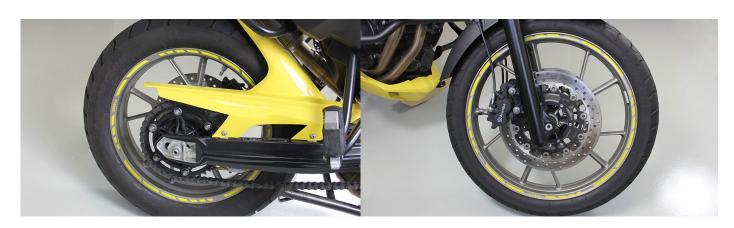

## **Rim Stripes**



Rim Stripes with the writing G310R.

- pre-curved 7 mm wide segments
- for 17 inch front wheel and 17 inch rear wheel
- high quality automotive foil
- available in different colours (other colours are also possible)

## Shipment:

16 segments (4 segments for one side of one wheel) + install instruction

Not suitable for spoke rims with external spokes!

| Art-Nr.: g310r-rot17-17   | 11,00 EUR |
|---------------------------|-----------|
| Rim Strips red            |           |
|                           |           |
| Art-Nr.: g310r-weiss17-17 | 14,90 EUR |
| Rim Strips white          |           |
|                           |           |
| Art-Nr.: g310r-blau17-17  | 11,00 EUR |
| Dim String blue           |           |

Rim Strips blue

## Additional pictures: