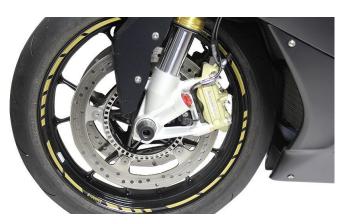

## **Rim Stripes**

Rim Stripes with the writing G310R.

- pre-curved 7 mm wide segments
- for 17 inch front wheel and 17 inch rear wheel
- high quality automotive foil
- available in different colours (other colours are also possible)

## Shipment:

16 segments (4 segments for one side of one wheel) + install instruction

Not suitable for spoke rims with external spokes!

| Art-Nr.: g310r-rot17-17   | 11,00 EUR |
|---------------------------|-----------|
| Rim Strips red            |           |
|                           |           |
| Art-Nr.: g310r-weiss17-17 | 14,90 EUR |
| Rim Strips white          |           |
|                           |           |
| Art-Nr.: g310r-blau17-17  | 11,00 EUR |
| Dim String blue           |           |

## Additional pictures: