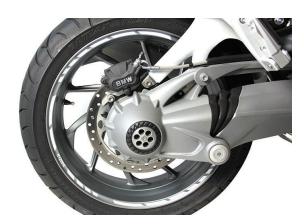

**Rim Stripes**



Rim Stripes with the writing G310R.

- pre-curved 7 mm wide segments
- for 17 inch front wheel and 17 inch rear wheel
- high quality automotive foil
- available in different colours (other colours are also possible)

## Shipment:

16 segments (4 segments for one side of one wheel) + install instruction

Not suitable for spoke rims with external spokes!

| Art-Nr.: g310r-rot17-17   | 11,00 EUR |
|---------------------------|-----------|
| Rim Strips red            |           |
|                           |           |
| Art-Nr.: g310r-weiss17-17 | 14,90 EUR |
| Rim Strips white          |           |
|                           |           |
| Art-Nr.: g310r-blau17-17  | 11,00 EUR |
| Dim String blue           |           |

Rim Strips blue

## Additional pictures: