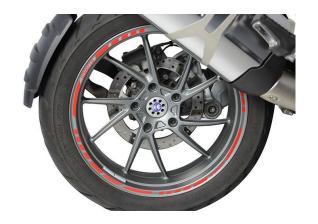

# **Rim Stripes**



Rim Stripes with the writing G310R.

- pre-curved 7 mm wide segments
- for 17 inch front wheel and 17 inch rear wheel
- high quality automotive foil
- available in different colours (other colours are also possible)

## Shipment:

16 segments (4 segments for one side of one wheel) + install instruction

Not suitable for spoke rims with external spokes!

| Art-Nr.: g310r-rot17-17   | 11,00 EUR |
|---------------------------|-----------|
| Rim Strips red            |           |
|                           |           |
| Art-Nr.: g310r-weiss17-17 | 14,90 EUR |
| Rim Strips white          |           |
|                           |           |
| Art-Nr.: g310r-blau17-17  | 11,00 EUR |
| Dim String blue           |           |

Rim Strips blue

## Additional pictures: