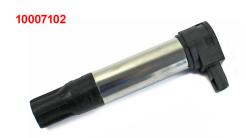

BMW R1150RS (dual ignition)

BMW R1100S (dual ignition)

Compare original BMW part no. 12137715853.

The splash water seal of the original ignition coil must continue to be used with the replica direct ignition coil 10007102.

Silicone spark plug connectors should be treated with special grease (see article no. KSF01) every time they are installed, as this ensures easy disassembly.

Art-Nr.: 7715853 139,90 EUR

Art-Nr.: 10007102 89,90 EUR

Direct ignition coil (replica)