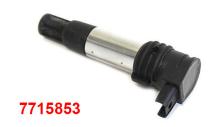

BMW R1150RS (dual ignition)

BMW R1100S (dual ignition)

Compare original BMW part no. 12137715853.

The splash water seal of the original ignition coil must continue to be used with the replica direct ignition coil 10007102.

Silicone spark plug connectors should be treated with special grease (see article no. KSF01) every time they are installed, as this ensures easy disassembly.

Art-Nr.: 7715853 139,90 EUR

Art-Nr.: 10007102 89,90 EUR

## **Additional pictures:**

7715853