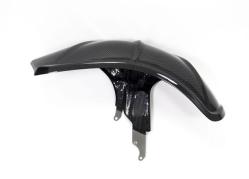

## Rear mudguard

Provides ultimate protection for the rear shock absorber, for your legs and your pillion rider! Spend less time in cleaning - more time riding!

Also referred to as rear hugger, rear fender, rear splash guard, mud guard, mud protection.

The best fit possible is provided by an stainless steel fastener. Fits BMW R1250GS & Adventure.

The mudguards were developed and tested with standard road tires.

Tires with very high edges or extremely knobby tires can cause impairments.

The mudguards are not suitable for off-road use.

Art-Nr.: KHO.030.GS19T.K 349,90 EUR

Carbon fibre mudguard