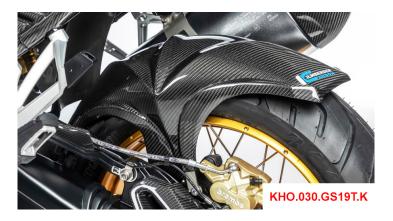

## Rear mudguard

Provides ultimate protection for the rear shock absorber, for your legs and your pillion rider! Spend less time in cleaning - more time riding!

Also referred to as rear hugger, rear fender, rear splash guard, mud guard, mud protection.

The best fit possible is provided by an stainless steel fastener. Fits BMW R1250GS & Adventure.

The mudguards were developed and tested with standard road tires.

Tires with very high edges or extremely knobby tires can cause impairments.

The mudguards are not suitable for off-road use.

Art-Nr.: KHO.030.GS19T.K 349,90 EUR

Carbon fibre mudguard