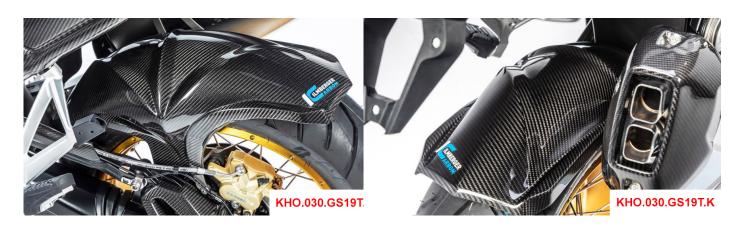

## Rear mudguard



Provides ultimate protection for the rear shock absorber, for your legs and your pillion rider! Spend less time in cleaning - more time riding!

Also referred to as rear hugger, rear fender, rear splash guard, mud guard, mud protection.

The best fit possible is provided by an stainless steel fastener. Fits BMW R1250GS & Adventure.

The mudguards were developed and tested with standard road tires.

Tires with very high edges or extremely knobby tires can cause impairments.

The mudguards are not suitable for off-road use.

Art-Nr.: KHO.030.GS19T.K 349,90 EUR

Carbon fibre mudguard

## Additional pictures: