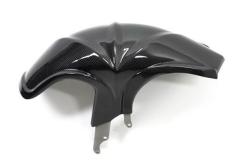

## Rear mudguard

Provides ultimate protection for the rear shock absorber, for your legs and your pillion rider! Spend less time in cleaning - more time riding!

Also referred to as rear hugger, rear fender, rear splash guard, mud guard, mud protection.

The best fit possible is provided by an stainless steel fastener. Fits BMW R1250GS & Adventure.

The mudguards were developed and tested with standard road tires.

Tires with very high edges or extremely knobby tires can cause impairments.

The mudguards are not suitable for off-road use.

Art-Nr.: KHO.030.GS19T.K 349,90 EUR

Carbon fibre mudguard