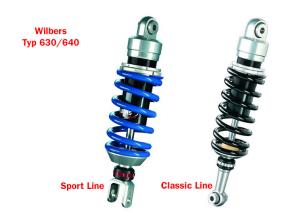

## Wilbers Suspension type 640

The basic Wilbers Racing Suspension shock absorber is adjustable in rebound and preload. Depending on the article number it is either the shock 630 with 36 mm diameter or the version 640 with 46 mm diameter. With many motorcycle models the shocks can be assembled individually to raise or lower the seating height. Wilbers Suspension rear without external compensating reservoir.

All our Wilbers suspensions are specially tuned to your requirements!

Therefore, please give us the following data in the comment of your order:

- rider weight with clothes and helmet in kg
- loading weight in kg
- passenger weight with clothes and helmet in kg
- how often do you have a passenger? (in %)
- payload (if you have a passenger with you) in kg
- purpose (road, terrain, racetrack)
- driving style (Sporty, tours, off-road)
- color of the spring: Sport Line (blue) or Classic Line (black)