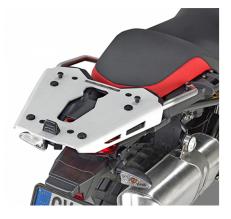

## **Top case mounting-Aluminium**

The mounting system for a Givi Monokey topcases can consist of a mounting plate or a mounting system. But you simply add this Topcasemounting for your bike into the shopping basket and you'll receive everything you need to install the topcase.

## Install Instruction

The top case mounting Aluminium only fits in combination with the pictured aluminium passenger handles (see photos). Please also note our other top case mounting (article no. SR5129-M9B)!