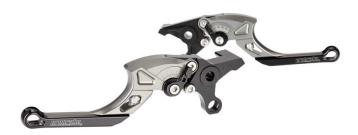

## **BMW R1250GS**

BMW R1250GS Adventure

| Art-Nr.: HT-L44-R32-titan             | 174,00 EUR |
|---------------------------------------|------------|
| Brake and Clutch Lever titanium-black |            |
|                                       |            |
| Art-Nr.: HT-L44-R32-schwarz           | 174,00 EUR |
| Brake and Clutch Lever black-black    |            |
|                                       |            |
| Art-Nr.: HT-L44-R32-rot               | 174,00 EUR |
| Brake and Clutch Lever red-black      |            |
|                                       |            |
| Art-Nr.: HT-L44-R32-blau              | 174,00 EUR |
|                                       |            |