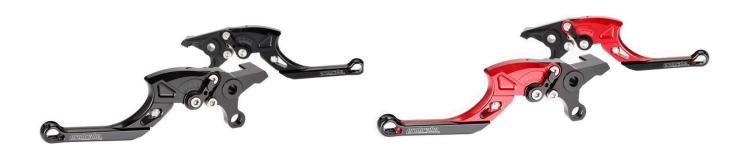

## **BMW R1250GS**

BMW R1250GS Adventure

| Art-Nr.: HT-L44-R32-titan             | 174,00 EUR |
|---------------------------------------|------------|
| Brake and Clutch Lever titanium-black |            |
|                                       |            |
| Art-Nr.: HT-L44-R32-schwarz           | 174,00 EUR |
| Brake and Clutch Lever black-black    |            |
|                                       |            |
| Art-Nr.: HT-L44-R32-rot               | 174,00 EUR |
| Brake and Clutch Lever red-black      |            |
|                                       |            |
| Art-Nr.: HT-L44-R32-blau              | 174,00 EUR |
|                                       |            |