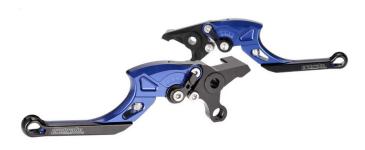

## **BMW R1250GS**

BMW R1250GS Adventure

| Art-Nr.: HT-L44-R32-titan             | 174,00 EUR |
|---------------------------------------|------------|
| Brake and Clutch Lever titanium-black |            |
|                                       |            |
| Art-Nr.: HT-L44-R32-schwarz           | 174,00 EUR |
| Brake and Clutch Lever black-black    |            |
|                                       |            |
| Art-Nr.: HT-L44-R32-rot               | 174,00 EUR |
| Brake and Clutch Lever red-black      |            |
|                                       |            |
| Art-Nr.: HT-L44-R32-blau              | 174,00 EUR |
|                                       |            |

Brake and Clutch Lever blue-black