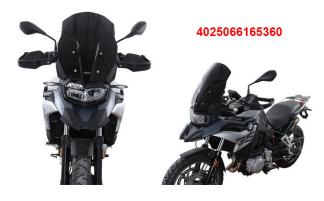

## **Touring screen**

The touring shield has the same shape as the original, but with an additional raised wind deflector at the top, covering the entire width. This deflects the wind over the rider and allows a relaxed ride, particularly on longer trips.

Also reffered to as windshield, windscreen, shield, screen. Length 450mm, width 360mm.

ATTENTION: Only for models with short windshield holder. Does not fit in combination with the original BMW windshield adjustment! In picture 4 you can see the hole spacing for the short windshield holder. Please compare these dimensions with your motorcycle!

Touring screens for the adjustable holder can also be found in the windshields category.

| Art-Nr.: 4025066165308 | 129,90 EUR |
|------------------------|------------|
| Clear                  |            |
|                        |            |
| Art-Nr.: 4025066165339 | 129,90 EUR |
| Smoke grey             |            |
|                        |            |
| Art-Nr.: 4025066165360 | 129,90 EUR |
| Black                  |            |