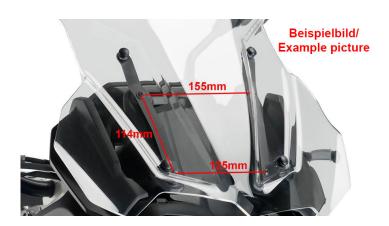

Also reffered to as windshield, windscreen, shield, screen. Length 450mm, width 360mm.

ATTENTION: Only for models with short windshield holder. Does not fit in combination with the original BMW windshield adjustment! In picture 4 you can see the hole spacing for the short windshield holder. Please compare these dimensions with your motorcycle!