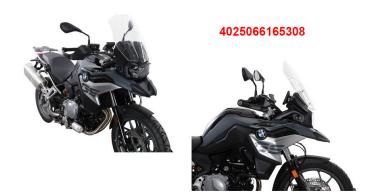

## **Touring screen**

The touring shield has the same shape as the original, but with an additional raised wind deflector at the top, covering the entire width. This deflects the wind over the rider and allows a relaxed ride, particularly on longer trips.

Also reffered to as windshield, windscreen, shield, screen. Length 450mm, width 360mm.

ATTENTION: Only for models with short windshield holder. Does not fit in combination with the original BMW windshield adjustment! In picture 4 you can see the hole spacing for the short windshield holder. Please compare these dimensions with your motorcycle!

Touring screens for the adjustable holder can also be found in the windshields category.

| Art-Nr.: 4025066165308 | 129,90 EUR |
|------------------------|------------|
| Clear                  |            |
|                        |            |
| Art-Nr.: 4025066165339 | 129,90 EUR |
| Smoke grey             |            |
|                        |            |
| Art-Nr.: 4025066165360 | 129,90 EUR |
| Black                  |            |