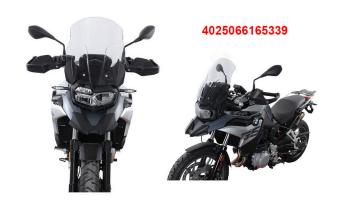

## **Touring screen**

The touring shield has the same shape as the original, but with an additional raised wind deflector at the top, covering the entire width. This deflects the wind over the rider and allows a relaxed ride, particularly on longer trips.

Also reffered to as windshield, windscreen, shield, screen. Length 450mm, width 360mm.

ATTENTION: Only for models with short windshield holder. Does not fit in combination with the original BMW windshield adjustment! In picture 4 you can see the hole spacing for the short windshield holder. Please compare these dimensions with your motorcycle!

Touring screens for the adjustable holder can also be found in the windshields category.

| Art-Nr.: 4025066165308 | 129,90 EUR |
|------------------------|------------|
| Clear                  |            |
|                        |            |
| Art-Nr.: 4025066165339 | 129,90 EUR |
| Smoke grey             |            |
|                        |            |
| Art-Nr.: 4025066165360 | 129,90 EUR |
| Black                  |            |