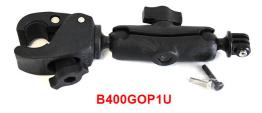

## **RAM Camera Mount**

This complete mount with adapter for action cameras is ideally suited for a tool-less fixation at motorcycle handlebars or tubes in general.

The mount consists of:

- 1 small Tough Claw fixation clamp with B ball (1 inch)
- 1 middle size composite material link arm (ca. 90mm)
- 1 ball adapter for action cameras (for GoPro / Garmin etc.)

The Tough Claw fixation clamp is a tool-less installation solution which can be mounted / disassembled fast and easily. The Tough Claw can be fixed both at round and angular tubes and also at flat overhangs.

Material: High-strength composite material Clamp dimensions Tough Claw (small): at tubes from 15,8mm to 38,1mm, at flat overhangs from 0 - 28,96mm Total length of link arm: 93,73mm (3,69 inch) Base-to-base distance of link arm: 76,2mm (3 inch) Diameter of ball: 25,4mm (1 inch, B ball) Colour: black