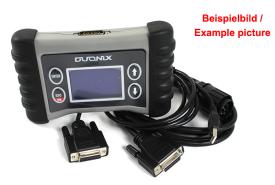

Scope of delivery: Diagnostic device incl. license, 10-pin diagnostic cable, USB cable, manual and case. The operating instructions are available in German and English.

Operating instruction

The device software can be set in German, English, French, Spanish and Italian.

## **Additional pictures:**

334,90 EUR