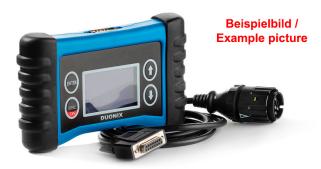

## **Bike-Scan 100 Professional Diagnostic Equipment**

The small but powerful diagnostic tool Bike-Scan 100 Professional is a useful tool in every workshop and the perfect companion when traveling. The system covers almost the complete motorcycle electronics and makes it easier for the user to troubleshoot the motorcycle.

Scope of delivery: Diagnostic device incl. license, 10-pin diagnostic cable, USB cable, manual and case. The operating instructions are available in German and English.

Operating instruction

The device software can be set in German, English, French, Spanish and Italian.

Fits for motorcycle models until construction year 2016 (round plug).

## Art-Nr.: 1463

Bike-Scan 100 Professional Diagnostic Equipment