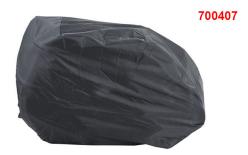

### Install Instruction

| Art-Nr.: 620230                                        | 850,00 EUR |
|--------------------------------------------------------|------------|
| Side bags black (2 pieces)                             |            |
|                                                        |            |
| Art-Nr.: 6202300008                                    | 890,00 EUR |
| Side bags brown (2 pieces)                             |            |
|                                                        |            |
| Art-Nr.: 63065270001                                   | 220,00 EUR |
| Mount for side bags (black), 1 set for left and right  |            |
|                                                        |            |
| Art-Nr.: 63065270002                                   | 225,00 EUR |
| Mount for side bags (chrome), 1 set for left and right |            |
|                                                        |            |
| Art-Nr.: 700407                                        | 53,50 EUR  |
| Daire and (Amino)                                      |            |

Rain cover (1 piece)

Two rain covers must be ordered for two side bags.