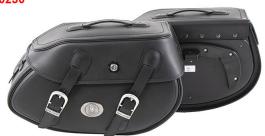

#### 620230

These lockable leather bags do not only look good, they also are also solidly processed and made of 3-4 mm thick cow leather. The bags are installed in the bike by means of a model-specific C-Bow carrier.

- sturdy rear panel (ABS plastic) for attachment to the C-Bow carrier
- scope of delivery: 2 side bags with keys and cylinder

Weight: 6,7 kg Capacity 17 liters

Dimensions W x H x D: 55 x 31 x 22 cm

Recommended load: 5 kg per side (please check model specific carrier infos for limitations)