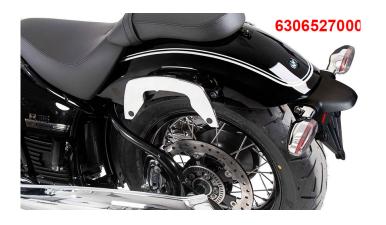

### Install Instruction

| Art-Nr.: 620230                                        | 850,00 EUR |
|--------------------------------------------------------|------------|
| Side bags black (2 pieces)                             |            |
|                                                        |            |
| Art-Nr.: 6202300008                                    | 890,00 EUR |
| Side bags brown (2 pieces)                             |            |
|                                                        |            |
| Art-Nr.: 63065270001                                   | 220,00 EUR |
| Mount for side bags (black), 1 set for left and right  |            |
|                                                        |            |
| Art-Nr.: 63065270002                                   | 225,00 EUR |
| Mount for side bags (chrome), 1 set for left and right |            |
|                                                        |            |
| Art-Nr.: 700407                                        | 53,50 EUR  |
| Daire and (Amino)                                      |            |