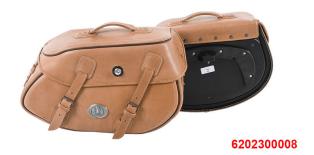

### Install Instruction

| Art-Nr.: 620230                                        | 850,00 EUR |
|--------------------------------------------------------|------------|
| Side bags black (2 pieces)                             |            |
|                                                        |            |
| Art-Nr.: 6202300008                                    | 890,00 EUR |
| Side bags brown (2 pieces)                             |            |
|                                                        |            |
| Art-Nr.: 63065270001                                   | 220,00 EUR |
| Mount for side bags (black), 1 set for left and right  |            |
|                                                        |            |
| Art-Nr.: 63065270002                                   | 225,00 EUR |
| Mount for side bags (chrome), 1 set for left and right |            |
|                                                        |            |
| Art-Nr.: 700407                                        | 53,50 EUR  |
| Daire and (Amino)                                      |            |