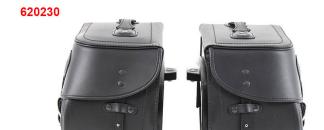

- sturdy rear panel (ABS plastic) for attachment to the C-Bow carrier
- scope of delivery: 2 side bags with keys and cylinder

Weight: 6,7 kg Capacity 17 liters

Dimensions W x H x D: 55 x 31 x 22 cm

Recommended load: 5 kg per side (please check model specific carrier infos for limitations)

### Install Instruction

| Art-Nr.: 620230                                        | 850,00 EUR |
|--------------------------------------------------------|------------|
| Side bags black (2 pieces)                             |            |
|                                                        |            |
| Art-Nr.: 6202300008                                    | 890,00 EUR |
| Side bags brown (2 pieces)                             |            |
|                                                        |            |
| Art-Nr.: 63065270001                                   | 220,00 EUR |
| Mount for side bags (black), 1 set for left and right  |            |
|                                                        |            |
| Art-Nr.: 63065270002                                   | 225,00 EUR |
| Mount for side bags (chrome), 1 set for left and right |            |
|                                                        |            |
| Art-Nr.: 700407                                        | 53,50 EUR  |
| Daire and (Amino)                                      |            |