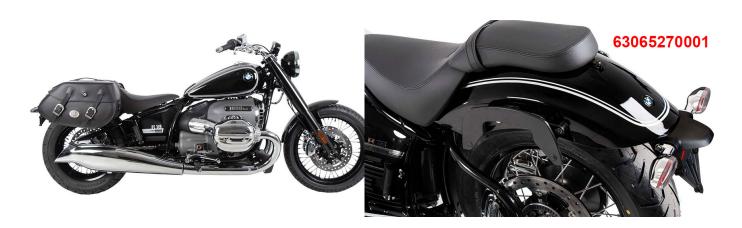

Note: The model-specific C-Bow carrier must be ordered separately!

### Install Instruction

| Art-Nr.: 620230                                        | 850,00 EUR |
|--------------------------------------------------------|------------|
| Side bags black (2 pieces)                             |            |
|                                                        |            |
| Art-Nr.: 6202300008                                    | 890,00 EUR |
| Side bags brown (2 pieces)                             |            |
|                                                        |            |
| Art-Nr.: 63065270001                                   | 220,00 EUR |
| Mount for side bags (black), 1 set for left and right  |            |
|                                                        |            |
| Art-Nr.: 63065270002                                   | 225,00 EUR |
| Mount for side bags (chrome), 1 set for left and right |            |
|                                                        |            |
| Art-Nr.: 700407                                        | 53,50 EUR  |
| Daire and (Amino)                                      |            |