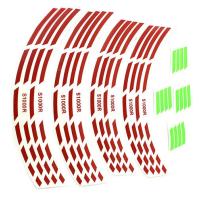

## **Rim Stripes**

Rim Stripes with the writing S1000R.

- pre-curved 7 mm wide segments
- for 17 inch front wheel and 17 inch rear wheel
- high quality automotive foil
- available in different colours (other colours are also possible)

## Shipment:

16 segments (4 segments for one side of one wheel) + install instruction

Not suitable for spoke rims with external spokes!

| Art-Nr.: s1r-rot17-17     | 19,00 EUR |
|---------------------------|-----------|
| Rim Strips red            |           |
|                           |           |
| Art-Nr.: s1r-weiss17-17   | 24,00 EUR |
| Rim Strips white          |           |
|                           |           |
| Art-Nr.: s1r-silber17-17  | 19,00 EUR |
| Rim Strips silver         |           |
|                           |           |
| Art-Nr.: s1r-schwarz17-17 | 19,00 EUR |
| Dim String block          |           |