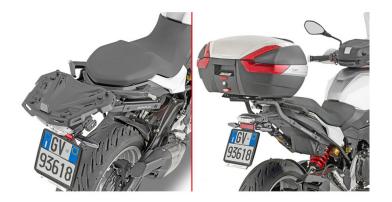

## **Top case mounting**

The mounting system for a Givi Monokey topcases can consist of a mounting plate or a mounting system. But you simply add this Topcasemounting for your bike into the shopping basket and you'll receive everything you need to install the topcase.

Art-Nr.: 5137FZ-M9B

Top case mounting for Monokey top case

227,50 EUR