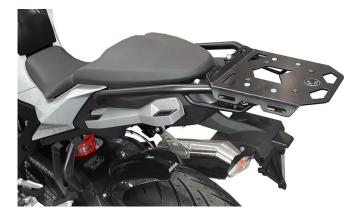

## Luggage rack

This minirack is a slim, light and inconspicuous luggage solution. Soft luggage can be individually attached to the rear of the motorcycle and lashed thanks to the side slots of this luggage rack. The minirack has a high quality powder coating and a solid construction. A street homologation is not necessary.

Not suitable for a topcase!

Recommended load: 3-5kg (please note the vehicle-specific information, the enclosed assembly instructions and motorcycle manufacturer information).

202,50 EUR

Install Instruction

Art-Nr.: 6606526 Luggage rack