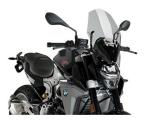

## **Touring windshield**

For long distance rides the Touring series was developed to minimize the windblast against the rider. These screens raise the windblast for several centimeters, allowing the rider to keep a more comfortable position riding the motorcycle. The windshield comes with a windshield mount.

Also reffered to as windshield, windscreen, shield, screen.

475 x 320 mm (HxW)

## Additional pictures:

WITH ORIGINAL BMW SUPPORT

WITHOUT ORIGINAL BMW SUPPOR

WITHOUT ORIGINAL BMW SUPPOR

TOURING SCREEN REE 2076