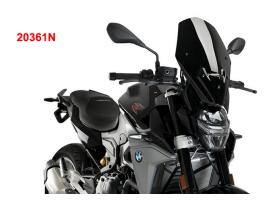

## **Touring windshield**

For long distance rides the Touring series was developed to minimize the windblast against the rider. These screens raise the windblast for several centimeters, allowing the rider to keep a more comfortable position riding the motorcycle. The windshield comes with a windshield mount.

Also reffered to as windshield, windscreen, shield, screen.

475 x 320 mm (HxW)

## **Install Instruction**

| Art-Nr.: 20361W | 230,99 EUR |
|-----------------|------------|
| clear           |            |
|                 |            |
| Art-Nr.: 20361H | 230,99 EUR |
| light tinted    |            |
|                 |            |
| Art-Nr.: 20361F | 230,99 EUR |
| dark tinted     |            |
|                 |            |
| Art-Nr.: 20361N | 230,99 EUR |
| hlack           |            |