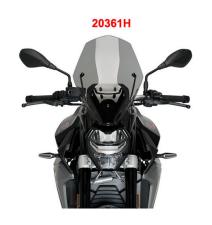

## **Touring windshield**

For long distance rides the Touring series was developed to minimize the windblast against the rider. These screens raise the windblast for several centimeters, allowing the rider to keep a more comfortable position riding the motorcycle. The windshield comes with a windshield mount.

Also reffered to as windshield, windscreen, shield, screen.

475 x 320 mm (HxW)

## **Install Instruction**

| Art-Nr.: 20361W | 230,99 EUR |
|-----------------|------------|
| clear           |            |
|                 |            |
| Art-Nr.: 20361H | 230,99 EUR |
| light tinted    |            |
|                 |            |
| Art-Nr.: 20361F | 230,99 EUR |
| dark tinted     |            |
|                 |            |
| Art-Nr.: 20361N | 230,99 EUR |
| hlack           |            |