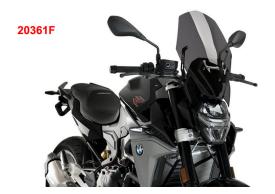

## **Touring windshield**

For long distance rides the Touring series was developed to minimize the windblast against the rider. These screens raise the windblast for several centimeters, allowing the rider to keep a more comfortable position riding the motorcycle. The windshield comes with a windshield mount.

Also reffered to as windshield, windscreen, shield, screen.

475 x 320 mm (HxW)

## **Install Instruction**

| Art-Nr.: 20361W | 230,99 EUR |
|-----------------|------------|
| clear           |            |
|                 |            |
| Art-Nr.: 20361H | 230,99 EUR |
| light tinted    |            |
|                 |            |
| Art-Nr.: 20361F | 230,99 EUR |
| dark tinted     |            |
|                 |            |
| Art-Nr.: 20361N | 230,99 EUR |
| hlack           |            |