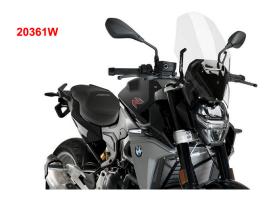

## **Touring windshield**

For long distance rides the Touring series was developed to minimize the windblast against the rider. These screens raise the windblast for several centimeters, allowing the rider to keep a more comfortable position riding the motorcycle. The windshield comes with a windshield mount.

Also reffered to as windshield, windscreen, shield, screen.

475 x 320 mm (HxW)

## **Install Instruction**

| Art-Nr.: 20361W | 230,99 EUR |
|-----------------|------------|
| clear           |            |
|                 |            |
| Art-Nr.: 20361H | 230,99 EUR |
| light tinted    |            |
|                 |            |
| Art-Nr.: 20361F | 230,99 EUR |
| dark tinted     |            |
|                 |            |
| Art-Nr.: 20361N | 230,99 EUR |
| hlack           |            |