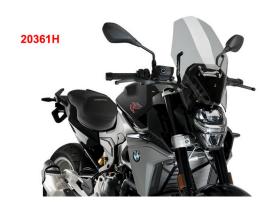

## **Touring windshield**

For long distance rides the Touring series was developed to minimize the windblast against the rider. These screens raise the windblast for several centimeters, allowing the rider to keep a more comfortable position riding the motorcycle. The windshield comes with a windshield mount.

Also reffered to as windshield, windscreen, shield, screen.

475 x 320 mm (HxW)

## **Install Instruction**

| Art-Nr.: 20361W | 230,99 EUR |
|-----------------|------------|
| clear           |            |
|                 |            |
| Art-Nr.: 20361H | 230,99 EUR |
| light tinted    |            |
|                 |            |
| Art-Nr.: 20361F | 230,99 EUR |
| dark tinted     |            |
|                 |            |
| Art-Nr.: 20361N | 230,99 EUR |
| hlack           |            |