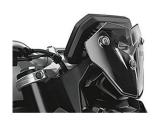

## **Touring windshield**

For long distance rides the Touring series was developed to minimize the windblast against the rider. These screens raise the windblast for several centimeters, allowing the rider to keep a more comfortable position riding the motorcycle. The windshield comes with a windshield mount.

Also reffered to as windshield, windscreen, shield, screen.

475 x 320 mm (HxW)

## Additional pictures:

WITH ORIGINAL BMW SUPPORT

WITHOUT ORIGINAL BMW SUPPOR

WITHOUT ORIGINAL BMW SUPPOR

TOURING SCREEN REE 2076