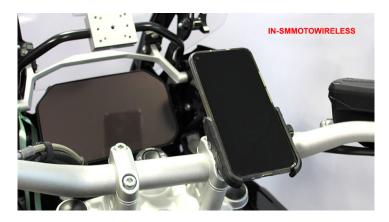

## **Smartphone holder with charging port**

With this holder for smartphones, you can fix your mobile phone on your tubular handlebar and comfortably charge it during the ride. Attention: The wireless power supply can only be used for suitable smartphones with QI charging function!

Compatible phones: Up to 6.2 "Material: PA66 + GF + aluminum

- Weight: 220 g

- USB Charger Quick Charge 3.0

- Input voltage DC12-24V - MAX power: 15W

- Suitable for any device with a width of 65-90 mm

- For handlebars of Ø 12 mm, 22 mm, 25 mm, 32 mm

- Waterproof according to: IP66

- Integrated switch ON / OFF

- Connection is made directly to the battery, including fuse holder, cable length approx. 150cm
- Accessories: three spacers for 12mm, 25mm and 22mm; an Allen key; a fuse; a mirror holder; an extension with a double joint; an adhesive strip; security tape

## Additional pictures: