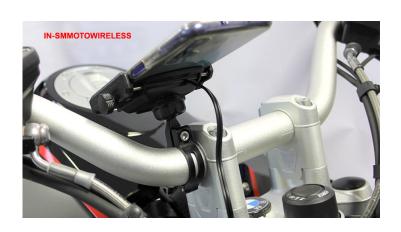

4V - MAX power: 15W

- Suitable for any device with a width of 65-90 mm

- For handlebars of Ø 12 mm, 22 mm, 25 mm, 32 mm

- Waterproof according to: IP66

- Integrated switch ON / OFF

- Connection is made directly to the battery, including fuse holder, cable length approx. 150cm
- Accessories: three spacers for 12mm, 25mm and 22mm; an Allen key; a fuse; a mirror holder; an extension with a double joint; an adhesive strip; security tape

IMPORTANT: Please turn off the charger, when you stop riding the bike - otherwise your battery can discharge! Or use a proper battery charger when you don't ride for a longer time (>14 days).

ATTENTION: Only suitable for tubular handlebars!

Art-Nr.: IN-SMMOTOWIRELESS 66,90 EUR

Smartphone holder with wireless charging function

## Additional pictures: