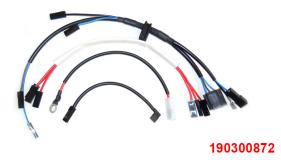

## Alternator wiring kit

Alternator wiring kit for all BMW R 80, R 100 since 09/1978 until 09/1980

The original alternator cables of the R2V models have often been in use for several decades. During maintenance work on the alternator, the poor condition of the alternator cables is often noticed. This complete repair kit contains all the necessary cables for a complete replacement and offers top quality at a fraction of the original price.

Compare original BMW part no. 61 11 1 243 872 / 12 32 1 357 639 / 12 32 1 243 178 / 16 12 1 243 224.

Attention: Once the parts have been installed, they cannot be returned!

 Art-Nr.: 190300872
 69,90 EUR