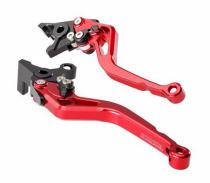

## BMW R1250RT

| Art-Nr.: HM-L44-R32-titan             | 105,00 EUR |
|---------------------------------------|------------|
| Brake and Clutch Lever titanium-black |            |
|                                       |            |
| Art-Nr.: HM-L44-R32-schwarz           | 105,00 EUR |
| Brake and Clutch Lever black-black    |            |
|                                       |            |
| Art-Nr.: HM-L44-R32-rot               | 105,00 EUR |
| Brake and Clutch Lever red-black      |            |
|                                       |            |
| Art-Nr.: HM-L44-R32-blau              | 105,00 EUR |
| Brake and Clutch Lever blue-black     |            |