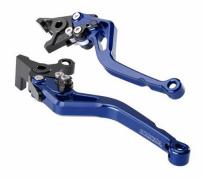

## BMW R1250RT

| Art-Nr.: HM-L44-R32-titan             | 105,00 EUR |
|---------------------------------------|------------|
| Brake and Clutch Lever titanium-black |            |
|                                       |            |
| Art-Nr.: HM-L44-R32-schwarz           | 105,00 EUR |
| Brake and Clutch Lever black-black    |            |
|                                       |            |
| Art-Nr.: HM-L44-R32-rot               | 105,00 EUR |
| Brake and Clutch Lever red-black      |            |
|                                       |            |
| Art-Nr.: HM-L44-R32-blau              | 105,00 EUR |
| Brake and Clutch Lever blue-black     |            |