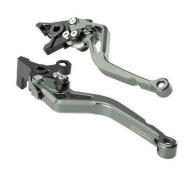

## BMW R1250RT

| Art-Nr.: HM-L44-R32-titan             | 105,00 EUR |
|---------------------------------------|------------|
| Brake and Clutch Lever titanium-black |            |
|                                       |            |
| Art-Nr.: HM-L44-R32-schwarz           | 105,00 EUR |
| Brake and Clutch Lever black-black    |            |
|                                       |            |
| Art-Nr.: HM-L44-R32-rot               | 105,00 EUR |
| Brake and Clutch Lever red-black      |            |
|                                       |            |
| Art-Nr.: HM-L44-R32-blau              | 105,00 EUR |
| Brake and Clutch Lever blue-black     |            |