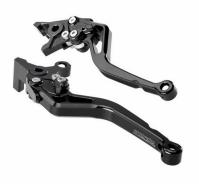

## BMW R1250RT

| Art-Nr.: HM-L44-R32-titan             | 105,00 EUR |
|---------------------------------------|------------|
| Brake and Clutch Lever titanium-black |            |
|                                       |            |
| Art-Nr.: HM-L44-R32-schwarz           | 105,00 EUR |
| Brake and Clutch Lever black-black    |            |
|                                       |            |
| Art-Nr.: HM-L44-R32-rot               | 105,00 EUR |
| Brake and Clutch Lever red-black      |            |
|                                       |            |
| Art-Nr.: HM-L44-R32-blau              | 105,00 EUR |
| Brake and Clutch Lever blue-black     |            |