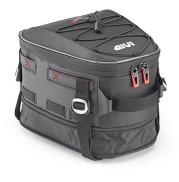

## Water-resistant storage bag XL07

Water resistant saddle bag, expandable from 9 to 12 ltr.

#### As standard:

- Expandable from 9 to 12 ltr.
- Belts for attachment to the motorcycle
- Fastening on the luggage rack or on the pillion seat
- Removable water-resistant inner bag with IPX5 impermeability (resistant to heavy rain and extreme conditions)
- Reflective multipurpose elastic lanyard for additional load
- Inner mesh pocket
- Compatible puller for hooking a security padlock (not included)
- Adjustable shoulder strap for transportation
- Handle for easy transportation
- Reflective inserts for improved visibility