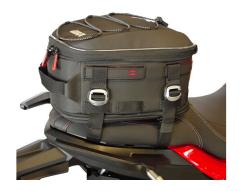

## Water-resistant storage bag XL07

Water resistant saddle bag, expandable from 9 to 12 ltr.

#### As standard:

- Expandable from 9 to 12 ltr.
- Belts for attachment to the motorcycle
- Fastening on the luggage rack or on the pillion seat
- Removable water-resistant inner bag with IPX5 impermeability (resistant to heavy rain and extreme conditions)
- Reflective multipurpose elastic lanyard for additional load
- Inner mesh pocket
- Compatible puller for hooking a security padlock (not included)
- Adjustable shoulder strap for transportation
- Handle for easy transportation
- Reflective inserts for improved visibility

### Dimensions:

Length: 290mm

Front width: 250mm Rear width: 160mm

Height: 170mm (extended: 220mm)

Install Instruction

Art-Nr.: XL07 115,90 EUR