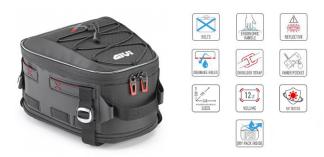

## Water-resistant storage bag XL07

Water resistant saddle bag, expandable from 9 to 12 ltr.

#### As standard:

- Expandable from 9 to 12 ltr.
- Belts for attachment to the motorcycle
- Fastening on the luggage rack or on the pillion seat
- Removable water-resistant inner bag with IPX5 impermeability (resistant to heavy rain and extreme conditions)
- Reflective multipurpose elastic lanyard for additional load
- Inner mesh pocket
- Compatible puller for hooking a security padlock (not included)
- Adjustable shoulder strap for transportation
- Handle for easy transportation
- Reflective inserts for improved visibility

### Dimensions:

Length: 290mm

Front width: 250mm Rear width: 160mm

Height: 170mm (extended: 220mm)

Install Instruction

Art-Nr.: XL07 115,90 EUR