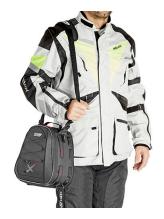

#### As standard:

- Expandable from 9 to 12 ltr.
- Belts for attachment to the motorcycle
- Fastening on the luggage rack or on the pillion seat
- Removable water-resistant inner bag with IPX5 impermeability (resistant to heavy rain and extreme conditions)
- Reflective multipurpose elastic lanyard for additional load
- Inner mesh pocket
- Compatible puller for hooking a security padlock (not included)
- Adjustable shoulder strap for transportation
- Handle for easy transportation
- Reflective inserts for improved visibility