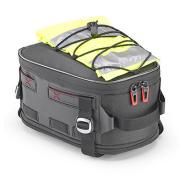

#### As standard:

- Expandable from 9 to 12 ltr.
- Belts for attachment to the motorcycle
- Fastening on the luggage rack or on the pillion seat
- Removable water-resistant inner bag with IPX5 impermeability (resistant to heavy rain and extreme conditions)
- Reflective multipurpose elastic lanyard for additional load
- Inner mesh pocket
- Compatible puller for hooking a security padlock (not included)
- Adjustable shoulder strap for transportation
- Handle for easy transportation
- Reflective inserts for improved visibility