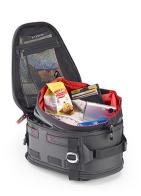

## Water-resistant storage bag XL07

Water resistant saddle bag, expandable from 9 to 12 ltr.

#### As standard:

- Expandable from 9 to 12 ltr.
- Belts for attachment to the motorcycle
- Fastening on the luggage rack or on the pillion seat
- Removable water-resistant inner bag with IPX5 impermeability (resistant to heavy rain and extreme conditions)
- Reflective multipurpose elastic lanyard for additional load
- Inner mesh pocket
- Compatible puller for hooking a security padlock (not included)
- Adjustable shoulder strap for transportation
- Handle for easy transportation
- Reflective inserts for improved visibility

### Dimensions:

Length: 290mm

Front width: 250mm Rear width: 160mm

Height: 170mm (extended: 220mm)

Install Instruction

Art-Nr.: XL07 115,90 EUR