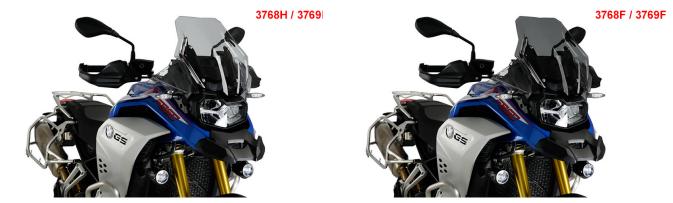

Items 3768W, 3768H and 3768F fit vehicles with an original "Sport" windshield. Items 3769W, 3769H and 3769F fit vehicles with an original "Touring" windshield.

Install Instruction 3768 Install Instruction 3769

Items 3768W, 3768H and 3768F do not fit in combination with the original BMW windshield adjustment mechanism!

| Art-Nr.: 3768W                                     | 110,99 EUR |
|----------------------------------------------------|------------|
| Touring screen clear for Sport OEM screen          |            |
|                                                    |            |
| Art-Nr.: 3768H                                     | 110,99 EUR |
| Touring screen light tinted for Sport OEM screen   |            |
|                                                    |            |
| Art-Nr.: 3768F                                     | 110,99 EUR |
| Touring screen dark tinted for Sport OEM screen    |            |
|                                                    |            |
| Art-Nr.: 3769W                                     | 89,99 EUR  |
| Touring screen clear for Touring OEM screen        |            |
|                                                    |            |
| Art-Nr.: 3769H                                     | 89,99 EUR  |
| Touring scroop light tipted for Touring OEM scroop |            |

Touring screen light tinted for Touring OEM screen

Touring screen dark tinted for Touring OEM screen