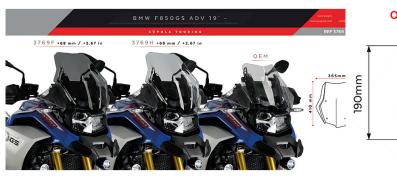

Items 3768W, 3768H and 3768F fit vehicles with an original "Sport" windshield. Items 3769W, 3769H and 3769F fit vehicles with an original "Touring" windshield.

Install Instruction 3768 Install Instruction 3769

Touring screen light tinted for Touring OEM screen

Touring screen dark tinted for Touring OEM screen

## **OEM Touring Windshield**