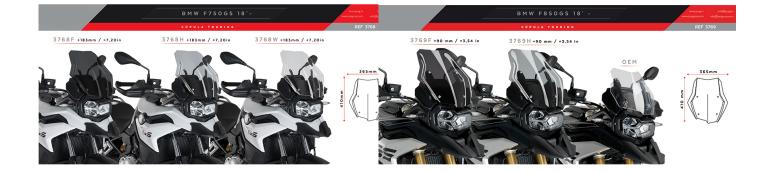

Items 3768W, 3768H and 3768F fit vehicles with an original "Sport" windshield. Items 3769W, 3769H and 3769F fit vehicles with an original "Touring" windshield.

Install Instruction 3768 Install Instruction 3769

Items 3768W, 3768H and 3768F do not fit in combination with the original BMW windshield adjustment mechanism!

| Art-Nr.: 3768W                                     | 110,99 EUR |
|----------------------------------------------------|------------|
| Touring screen clear for Sport OEM screen          |            |
|                                                    |            |
| Art-Nr.: 3768H                                     | 110,99 EUR |
| Touring screen light tinted for Sport OEM screen   |            |
|                                                    |            |
| Art-Nr.: 3768F                                     | 110,99 EUR |
| Touring screen dark tinted for Sport OEM screen    |            |
|                                                    |            |
| Art-Nr.: 3769W                                     | 89,99 EUR  |
| Touring screen clear for Touring OEM screen        |            |
|                                                    |            |
| Art-Nr.: 3769H                                     | 89,99 EUR  |
| Touring scroop light tipted for Touring OEM scroop |            |

## Additional pictures:

OEM Sport Windshield