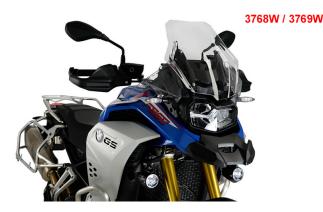

## **Touring windshield**

For long distance rides the Touring series was developped to minimize the windblast against the rider. These screens raise the windblast for several centimeters, allowing the rider to keep a more comfortable position riding the motorcycle.

Also reffered to as windshield, windscreen, shield, screen.

With homologation!

410 x 365 mm

Please verify if your motorcycle has an original "Sport" windshield or an original "Touring" windshield (see picture 7)!

Items 3768W, 3768H and 3768F fit vehicles with an original "Sport" windshield. Items 3769W, 3769H and 3769F fit vehicles with an original "Touring" windshield.

Install Instruction 3768 Install Instruction 3769

Items 3768W, 3768H and 3768F do not fit in combination with the original BMW windshield adjustment mechanism!

| Art-Nr.: 3768W                                     | 110,99 EUR |
|----------------------------------------------------|------------|
| Touring screen clear for Sport OEM screen          |            |
|                                                    |            |
| Art-Nr.: 3768H                                     | 110,99 EUR |
| Touring screen light tinted for Sport OEM screen   |            |
|                                                    |            |
| Art-Nr.: 3768F                                     | 110,99 EUR |
| Touring screen dark tinted for Sport OEM screen    |            |
|                                                    |            |
| Art-Nr.: 3769W                                     | 89,99 EUR  |
| Touring screen clear for Touring OEM screen        |            |
|                                                    |            |
| Art-Nr.: 3769H                                     | 89,99 EUR  |
| Touring scroop light tipted for Touring OEM scroop |            |