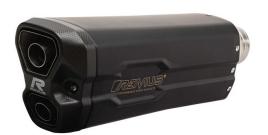

## Remus 8 2.0 Exhaust



0105 088022 82782 100065



0105 088022 82682 100065

This high-quality sports exhaust made of matt or black stainless steel including a carbon heat protection cover is almost 1 kilo lighter than the original. It has a sporty, bassy and sonorous sound and delivers +2.3 HP performance increase and +4.2 NM torque increase.

With homologation.

Euro 3 & 4

BMW R 1200 GS LC & R 1200 GS Adventure LC

Art-Nr.: 0105 088022 82682 100065 940,00 EUR

Remus 8 2.0 Stainless Steel

Art-Nr.: 0105 088022 82782 100065 970,00 EUR

Remus 8 2.0 Stainless Steel Black

## Additional pictures:



0105 088022 82782 100065