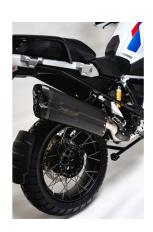

## Remus 8 2.0 Exhaust

0105 088022 82782 100065

0105 088022 82682 100065

This high-quality sports exhaust made of matt or black stainless steel including a carbon heat protection cover is almost 1 kilo lighter than the original. It has a sporty, bassy and sonorous sound and delivers +2.3 HP performance increase and +4.2 NM torque increase.

With homologation.

Euro 3 & 4

BMW R 1200 GS LC & R 1200 GS Adventure LC

Art-Nr.: 0105 088022 82682 100065 940,00 EUR

Remus 8 2.0 Stainless Steel

Art-Nr.: 0105 088022 82782 100065 970,00 EUR

Remus 8 2.0 Stainless Steel Black