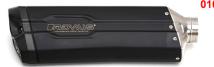

## Remus 8 2.0 Exhaust

0105 088022 82782 100065

0105 088022 82682 100065

This high-quality sports exhaust made of matt or black stainless steel including a carbon heat protection cover is almost 1 kilo lighter than the original. It has a sporty, bassy and sonorous sound and delivers +2.3 HP performance increase and +4.2 NM torque increase.

With homologation.

Euro 3 & 4

BMW R 1200 GS LC & R 1200 GS Adventure LC

Art-Nr.: 0105 088022 82682 100065 940,00 EUR

Remus 8 2.0 Stainless Steel

Art-Nr.: 0105 088022 82782 100065 970,00 EUR

Remus 8 2.0 Stainless Steel Black