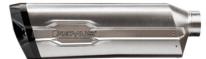

## Remus 8 2.0 Exhaust

0105 088022 82782 100065

0105 088022 82682 100065

This high-quality sports exhaust made of matt or black stainless steel including a carbon heat protection cover is almost 1 kilo lighter than the original. It has a sporty, bassy and sonorous sound and delivers +2.3 HP performance increase and +4.2 NM torque increase.

With homologation.

Euro 3 & 4

BMW R 1200 GS LC & R 1200 GS Adventure LC

Art-Nr.: 0105 088022 82682 100065 940,00 EUR

Remus 8 2.0 Stainless Steel

Art-Nr.: 0105 088022 82782 100065 970,00 EUR

Remus 8 2.0 Stainless Steel Black