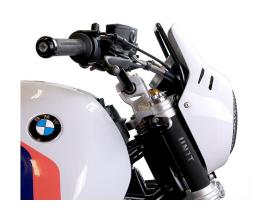

## **GPS Mount**

With our new GPS mount for the BMW RnineT, your navigation system is positioned directly above the dashboard. You always have a good view of the navigation device and don't have to take your eyes off the road too far.

Also referred to as GPS mount, GPS bracket.

Fits for BMW RnineT, RnineT Scrambler, Pure, /5 & Urban G/S

Note: Please check whether there is enough space for the dashbord/instruments between the attachment points