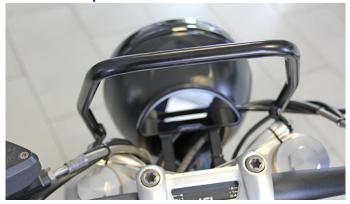

## **GPS Mount**

With our new GPS mount for the BMW RnineT, your navigation system is positioned directly above the dashboard. You always have a good view of the navigation device and don't have to take your eyes off the road too far.

No vibrations!

Will be screwed to the fork clamp.

The distance between the attachment points of the GPS mount is 170mm. Therefore, the GPS mount does not fit RnineT models with dual dashbords (width 245mm). It only fits for RnineT models with single dashbord.

Also referred to as GPS mount, GPS bracket.

Fits for BMW RnineT, RnineT Scrambler, Pure, /5 & Urban G/S

Note: Please check whether there is enough space for the dashbord/instruments between the attachment points