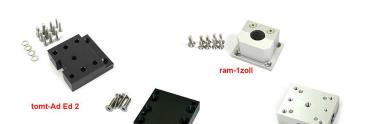

For TomTom GPS systems, please order our special adapter (tomt-Ad Ed 2) in addition to part no. 1645A5 and 44004.

In order to be able to mount adapter ram-1zoll, please also order part number 44004.

The round 12mm diameter support rod also allows for use as a smartphone holder with the corresponding mounts from SP Connect (item 688009) or Quiklox (item 105729).

Made of black Pom incl. all screws.

Art-Nr.: ZumoAd340-350 22,90 EUR

Adapter ZUMO 340, 345, 346, 350, 390, 395 & 396

Art-Nr.: tomt-Ad Ed 2 18,90 EUR

Adapter for TomTom 2nd Edition/Urban Rider Pro/TomTom 2013 LM, TomTom 400, 410, 420, 450, 500 & 550

Incl. screws for mounting in the GPS mount and the TomTom holder.

Art-Nr.: ram-1zoll 49,90 EUR

Adapter for 1" RAM ball