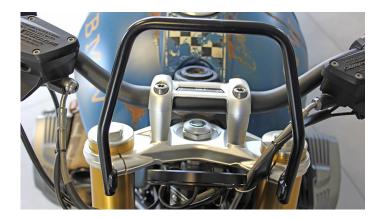

## **GPS Mount**

With our new GPS mount for the BMW RnineT, your navigation system is positioned directly above the dashboard. You always have a good view of the navigation device and don't have to take your eyes off the road too far.

No vibrations!

Will be screwed to the fork clamp.

The distance between the attachment points of the GPS mount is 170mm. Therefore, the GPS mount does not fit RnineT models with dual dashbords (width 245mm). It only fits for RnineT models with single dashbord.

Also referred to as GPS mount, GPS bracket.

Fits for BMW RnineT, RnineT Scrambler, Pure, /5 & Urban G/S

Note: Please check whether there is enough space for the dashbord/instruments between the attachment points