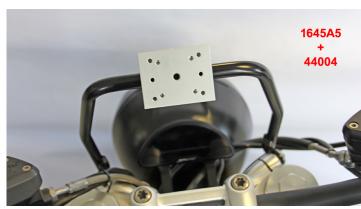

## **GPS Mount**

With our new GPS mount for the BMW RnineT, your navigation system is positioned directly above the dashboard. You always have a good view of the navigation device and don't have to take your eyes off the road too far.

No vibrations!

Will be screwed to the fork clamp.

The distance between the attachment points of the GPS mount is 170mm. Therefore, the GPS mount does not fit RnineT models with dual dashbords (width 245mm). It only fits for RnineT models with single dashbord.

In order to mount almost all BMW Navigators, you need part number 1645A5.

For BMW Navigator Street and Garmin Zumo 550, Zumo 590, Zumo 595, Zumo 660, Zumo XT, Zumo XT2 & Nüvi you also need part number 44004.

## **Additional pictures:**

1645A5 + 44004