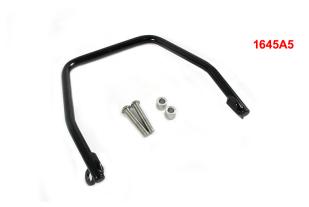

Art-Nr.: 1645A5 74,90 EUR

**GPS Mount RnineT** 

Art-Nr.: 44004 40,00 EUR

**GPS Mounting for Garmin devices** 

Art-Nr.: Zumo-Ad 16,90 EUR

This adapter is made for all Garmin SPIII, SP26\*\*, 2720 & Zumo (not for ZUMO 340, 345, 350, 390 and 395). With this adapter the GPS is 12mm closer to you and it can be dislocated 7,5mm or 15mm higher or lower as usual. You need this option for the Zumo's bus bar.

## **Additional pictures:**

1645A5 + 44004