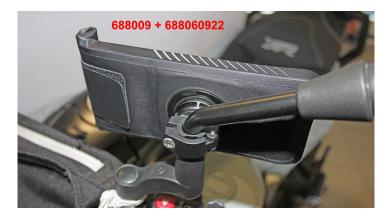

### Install Instruction SP Connect Mirror Mount

Note: If a smartphone with a mechanical image stabilizer is attached to the Mirror Mount, we recommend using an additional vibration-dampening module (item 688066) to best prevent damage to the smartphone's camera that can be caused by vibrations from motorcycle engines. The Anti Vibration Module reduces vibrations by up to 60%. The head of the Mirror Mount is easily interchangeable with the anti-vibration module, which allows the smartphone to be fixed directly on the vibration-damping module with a 90° clockwise rotation. However, if problems occur, the Mirror Mount should no longer be used in combination with this smartphone!