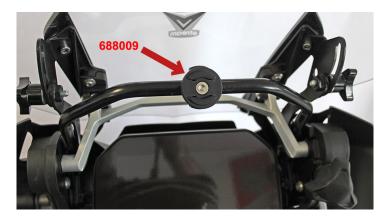

# **SP Connect Mirror Mount**

The SP Connect Mirror Mount is the perfect way to attach your smartphone to the motorcycle in a matter of seconds, flexibly and intuitively. The Mirror Mount can, for example, be mounted on mirror tubes and on all of our GPS mounts with a tube mount and offers a stable 360° adjustment option in 6° increments in order to be able to position the smartphone optimally. The smartphone can be fixed in both portrait and landscape format.

### Install Instruction SP Connect Mirror Mount

Note: If a smartphone with a mechanical image stabilizer is attached to the Mirror Mount, we recommend using an additional vibration-dampening module (item 688066) to best prevent damage to the smartphone's camera that can be caused by vibrations from motorcycle engines. The Anti Vibration Module reduces vibrations by up to 60%. The head of the Mirror Mount is easily interchangeable with the anti-vibration module, which allows the smartphone to be fixed directly on the vibration-damping module with a 90° clockwise rotation. However, if problems occur, the Mirror Mount should no longer be used in combination with this smartphone!