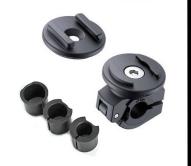

# **SP Connect Mirror Mount**

The SP Connect Mirror Mount is the perfect way to attach your smartphone to the motorcycle in a matter of seconds, flexibly and intuitively. The Mirror Mount can, for example, be mounted on mirror tubes and on all of our GPS mounts with a tube mount and offers a stable 360° adjustment option in 6° increments in order to be able to position the smartphone optimally. The smartphone can be fixed in both portrait and landscape format.

#### Install Instruction SP Universal Phone Clamp

| Art-Nr.: 688009                                            | 29,90 EUR |
|------------------------------------------------------------|-----------|
| SP Connect Mirror Mount                                    |           |
|                                                            |           |
| Art-Nr.: 688066                                            | 29,90 EUR |
| SP Anti Vibration Module SPC+                              |           |
|                                                            |           |
| Art-Nr.: 688060921                                         | 29,90 EUR |
| SP Universal Phone Case small SPC+                         |           |
|                                                            |           |
| For smartphones with a maximum size of approx. 153 x 70 mm |           |
|                                                            |           |
| Art-Nr.: 688061                                            | 22,40 EUR |
| SP Universal Interface SPC+                                |           |
|                                                            |           |
| Art-Nr.: 688063                                            | 29,90 EUR |
| SP Universal Phone Clamp SPC+                              |           |