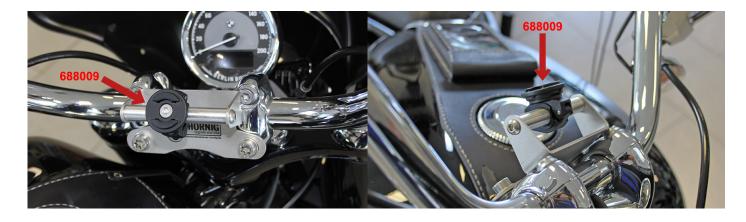

# **SP Connect Mirror Mount**

The SP Connect Mirror Mount is the perfect way to attach your smartphone to the motorcycle in a matter of seconds, flexibly and intuitively. The Mirror Mount can, for example, be mounted on mirror tubes and on all of our GPS mounts with a tube mount and offers a stable 360° adjustment option in 6° increments in order to be able to position the smartphone optimally. The smartphone can be fixed in both portrait and landscape format.

### Install Instruction SP Connect Mirror Mount

Note: If a smartphone with a mechanical image stabilizer is attached to the Mirror Mount, we recommend using an additional vibration-dampening module (item 688066) to best prevent damage to the smartphone's camera that can be caused by vibrations from motorcycle engines. The Anti Vibration Module reduces vibrations by up to 60%. The head of the Mirror Mount is easily interchangeable with the anti-vibration module, which allows the smartphone to be fixed directly on the vibration-damping module with a 90° clockwise rotation. However, if problems occur, the Mirror Mount should no longer be used in combination with this smartphone!