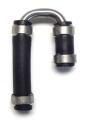

## **U-bow stainless steel**

U-bow replacement part for the original molded hose (BMW part number 16142325808, see arrow on picture 2). If the molded hose gets holed (wear and tear), the pressure of the fuel pump will immediately drop and the engine will stop.

The replacement part comes completely mounted with a U-bow made of stainless steel and two clamps.

BMW R850GS, R1100GS, R1150GS & Adventure BMW R850R, R1100R, R1150R & R1150R Rockster BMW R850RT, R1100RT & R1150RT BMW R1100RS & R1150RS BMW R1100S BMW R850C, R1200C, R1200C Independent & R1200C Montauk BMW R1200CL BMW K1200LT BMW K1200RS BMW K1200GT (2001-2005)