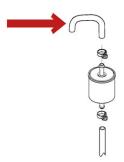

## **U-bow stainless steel**

U-bow replacement part for the original molded hose (BMW part number 16142325808, see arrow on picture 2). If the molded hose gets holed (wear and tear), the pressure of the fuel pump will immediately drop and the engine will stop.