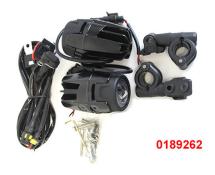

Dimensions LED light: diameter 57mm, depth 105mm

- Voltage supply 9-30 Volt, 40 Watt, light output 4.000 Lumen, light colour 6.000 K
- Shipment includes: 2 LED lights, 2 mounting kits for crash bars 23-25mm, special cable harness with switch (wiring diagram)
- with ECE homologation

If the plus cable of the headlights is too short for your motorcycle, you can extend it with our item S23004138. Our cable ties (item 3800105 / 3800115) are also helpful for mounting the headlights.

Art-Nr.: 0189262 194,90 EUR