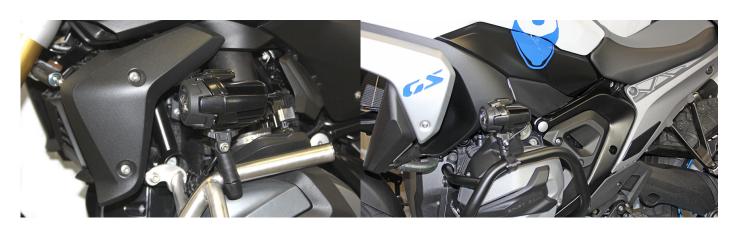

## **Additional LED Lights**

This LED auxiliary headlamp kit (including crash bar mounting 23-25mm, special cable harness) assures daylight-like illumination at night thanks to the newest LED technology. During daytime, it guarantees enhanced safety by improving the visibility of the motorcycle for other road users. The roadside will also be illuminated by the extra wide light beam. The additional lights are equipped with high-performance LED chips and an aluminium case for a long lifetime. Due to the sealed housing, the lights are 100% waterproof according to the IP67 standard. The crash bar mounting permits to mount the lights on tubes with a diameter of 23-25mm. The color of the switch (image 5) may vary.