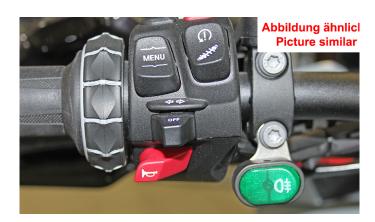

## **Additional LED Lights**

This LED auxiliary headlamp kit (including crash bar mounting 23-25mm, special cable harness) assures daylight-like illumination at night thanks to the newest LED technology. During daytime, it guarantees enhanced safety by improving the visibility of the motorcycle for other road users. The roadside will also be illuminated by the extra wide light beam. The additional lights are equipped with high-performance LED chips and an aluminium case for a long lifetime. Due to the sealed housing, the lights are 100% waterproof according to the IP67 standard. The crash bar mounting permits to mount the lights on tubes with a diameter of 23-25mm. The color of the switch (image 5) may vary.