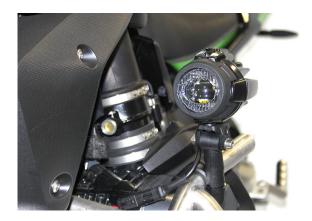

## **Additional LED Lights**

This LED auxiliary headlamp kit (including crash bar mounting 23-25mm, special cable harness) assures daylight-like illumination at night thanks to the newest LED technology. During daytime, it guarantees enhanced safety by improving the visibility of the motorcycle for other road users. The roadside will also be illuminated by the extra wide light beam. The additional lights are equipped with high-performance LED chips and an aluminium case for a long lifetime. Due to the sealed housing, the lights are 100% waterproof according to the IP67 standard. The crash bar mounting permits to mount the lights on tubes with a diameter of 23-25mm. The color of the switch (image 5) may vary.