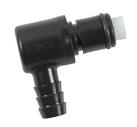

## Quick-release coupling 90°

7674765

This 90° quick coupling is used in different positions depending on the motorcycle model, e.g. for connecting the fuel tank or the fuel pump or for connecting fuel lines.

13537674765 quick coupling, black, 90 degrees, hose connection 9mm, for petrol hose 8mm.

The hose connection is always slightly larger than the inner diameter of the petrol hose so that the hose sits firmly on the connection.