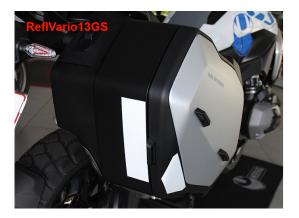

## **Reflection Foil**

This set of reflection foils (4 pieces) increases the signalling effect for the following traffic a lot. Your motorcycle is immediately much more visible which increases also your passive safety a lot.

Available in silver (images 1-2) or black (image 3).

The black foils look unremarkably black during daylight, but also reflect in a striking silver/white colour at night.

| Art-Nr.: ReflVario13GS     | 21,90 EUR |
|----------------------------|-----------|
| Reflection Foil silver     |           |
|                            |           |
| Art-Nr.: ReflSchwVario13GS | 24,90 EUR |
| Reflection Foil black      |           |