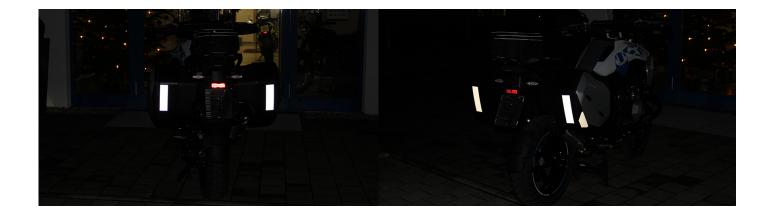

## **Reflection Foil**

This set of reflection foils (4 pieces) increases the signalling effect for the following traffic a lot. Your motorcycle is immediately much more visible which increases also your passive safety a lot.

Available in silver (images 1-2) or black (image 3).

The black foils look unremarkably black during daylight, but also reflect in a striking silver/white colour at night.

| Art-Nr.: ReflVario13GS     | 21,90 EUR |
|----------------------------|-----------|
| Reflection Foil silver     |           |
|                            |           |
| Art-Nr.: ReflSchwVario13GS | 24,90 EUR |
| Reflection Foil black      |           |