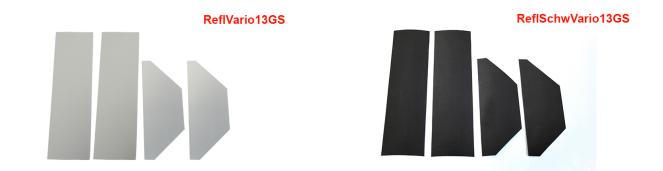

Available in silver (images 1-2) or black (image 3).

The black foils look unremarkably black during daylight, but also reflect in a striking silver/white colour at night.

| Art-Nr.: ReflVario13GS     | 21,90 EUR |
|----------------------------|-----------|
| Reflection Foil silver     |           |
|                            |           |
| Art-Nr.: ReflSchwVario13GS | 24,90 EUR |
| Reflection Foil black      |           |