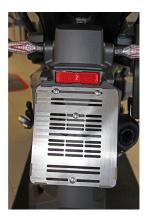

## Licence plate bracket stainless steel adjustable

This adjustable licence plate bracket is made of high-quality stainless steel. You can adjust the width from 18 to 28 cm. The height of the licence plate is 20,3 cm.

Long slots are milled into the licence plate bracket, which make it possible to mount it on all motorcycles.

ATTENTION: Width 18-28cm and height 20,3cm are the sizes of German license plates! Foreign license plates have usually different sizes!