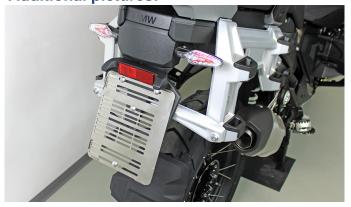

## Licence plate bracket stainless steel adjustable



This adjustable licence plate bracket is made of high-quality stainless steel. You can adjust the width from 18 to 28 cm. The height of the licence plate is 20,3 cm.

Long slots are milled into the licence plate bracket, which make it possible to mount it on all motorcycles.

ATTENTION: Width 18-28cm and height 20,3cm are the sizes of German license plates! Foreign license plates have usually different sizes!

## **Install Instruction**

Also referred to as registration plate bracket.

Art-Nr.: 18-28R13 42,90 EUR

Licence plate bracket stainless steel adjustable

## **Additional pictures:**