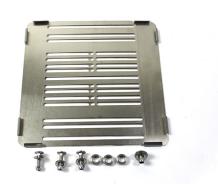

## Licence plate bracket stainless steel adjustable

This adjustable licence plate bracket is made of high-quality stainless steel. You can adjust the width from 18 to 28 cm. The height of the licence plate is 20,3 cm.

Long slots are milled into the licence plate bracket, which make it possible to mount it on all motorcycles.

ATTENTION: Width 18-28cm and height 20,3cm are the sizes of German license plates! Foreign license plates have usually different sizes!