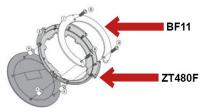

BF11 consists of a metal ring (item 1) & fastening screws M5 (item 3); see photo

Only 4 screws are used to attach BF11. 2 original screws of the tank cap remain unchanged.

Additional pictures:

Beispielbild / Example picture