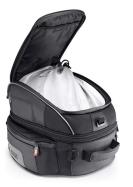

## Tank bag XS306

Tanklock tank bag, expandable to up to 25 liters - Xstream range Materials: 1200DGuzy nylon - PU inserts Features:

- Water-resistant zips
- Reflective parts
- Rain cover in fluorescent material
- Inner waterproof bag for the rain cover
- Internal closure against moisture
- Removable tablet holder
- Cable exit holder
- Handle and carrying strap