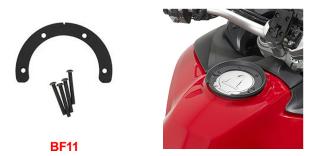

You need the tank bag mounting BF11 to mount this tank bag (does also fit with Keyless Ride). Tank bag mounting BF11 only fits for fuel filler caps with 6 screws on the outside!

| Art-Nr.: XS306         | 141,75 EUR |
|------------------------|------------|
| Tank bag XS306         |            |
| Art-Nr.: BF11          | 15,75 EUR  |
| Tank bag mounting BF11 |            |

BF11 consists of a metal ring (item 1) & fastening screws M5 (item 3); see photo

Only 4 screws are used to attach BF11. 2 original screws of the tank cap remain unchanged.

Additional pictures:

Beispielbild / Example picture