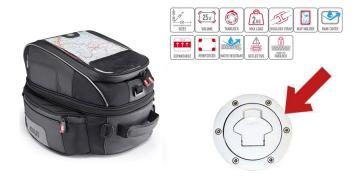

## Tank bag XS306

Tanklock tank bag, expandable to up to 25 liters - Xstream range Materials: 1200DGuzy nylon - PU inserts Features:

- Water-resistant zips
- Reflective parts
- Rain cover in fluorescent material
- Inner waterproof bag for the rain cover
- Internal closure against moisture
- Removable tablet holder
- Cable exit holder
- Handle and carrying strap

You need the tank bag mounting BF11 to mount this tank bag (does also fit with Keyless Ride). Tank bag mounting BF11 only fits for fuel filler caps with 6 screws on the outside!

| Art-Nr.: XS306         | 141,75 EUR |
|------------------------|------------|
| Tank bag XS306         |            |
| Art-Nr.: BF11          | 15,75 EUR  |
| Tank bag mounting BF11 |            |

BF11 consists of a metal ring (item 1) & fastening screws M5 (item 3); see photo

Only 4 screws are used to attach BF11. 2 original screws of the tank cap remain unchanged.

Additional pictures:

Beispielbild / Example picture