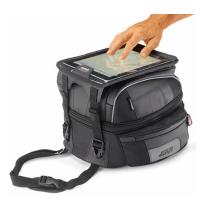

## Tank bag XS306

Tanklock tank bag, expandable to up to 25 liters - Xstream range Materials: 1200DGuzy nylon - PU inserts Features:

- Water-resistant zips
- Reflective parts
- Rain cover in fluorescent material
- Inner waterproof bag for the rain cover
- Internal closure against moisture
- Removable tablet holder
- Cable exit holder
- Handle and carrying strap