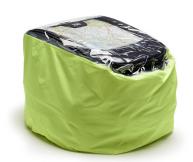

## Tank bag XS306

Tanklock tank bag, expandable to up to 25 liters - Xstream range Materials: 1200DGuzy nylon - PU inserts Features:

- Water-resistant zips
- Reflective parts
- Rain cover in fluorescent material
- Inner waterproof bag for the rain cover
- Internal closure against moisture
- Removable tablet holder
- Cable exit holder
- Handle and carrying strap